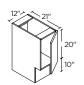

#### 1 DOOR

9" | B9FH(L/R) 12" | B12FH(L/R) 15" | B15FH(L/R) 18" | B18FH(L/R) 21" | B21FH(L/R)

24" | B24FH(L/R)

#### 1 DOOR

9" | B914FH(L/R) 12" | B1214FH(L/R) 15" | B1514FH(L/R)

18" | B1814FH(L/R) 21" | B2114FH(L/R)

24" | B2414FH(L/R)

1 GLASS DOOR\*

15" | BG1514FH(L/R) 18" | BG1814FH(L/R)

1 DOOR / 3 INNER **DRAWERS** 