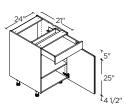

#### 1 DOOR 2 DRAWERS

12" | B12B(L/R) **15"** | B15B(L/R) 18" | B18B(L/R) 21" | B21B(L/R) 24" | B24B(L/R)