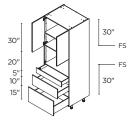

## 89 1/2"H TALL APPLIANCE CABINETS

**MICROWAVE** 4 DOORS

**30"** | TM3089.5

MICROWAVE 1 2 DOORS / **3 DRAWERS** 

**30"** | TM3D3089.5

MICROWAVE 1 2 DOORS / **3 DRAWERS** 

30" | TM3DA3089.5

MICROWAVE 1 2 DOORS / 2 DRAWERS

**30"** | TM2D3089.5

SINGLE OVEN 3 4 DOORS

**30"** | T03089.5

## 89 1/2"H TALL APPLIANCE CABINETS

SINGLE OVEN 3 2 DOORS / 3 DRAWERS

**30"** | T03D3089.5

SINGLE OVEN 3 2 DOORS / 3 DRAWERS

**30"** | T03DA3089.5

SINGLE OVEN <sup>3</sup> 2 DOORS / 2 DRAWERS

**30"** | T02D3089.5

MICRO/WALL OVEN <sup>2</sup> 2 DOORS / 2 DRAWERS

**30"** | TM02D3089.5

MICRO/WALL OVEN <sup>2</sup> 2 DOORS / 2 DRAWERS

**30"** | TM02DA3089.5

**DOUBLE OVEN 3** 2 DOORS / 1 DRAWER

**30"** | TD0A3089.5

RS = Reinforced Shelf. FS = Fixed Shelf. Appliance cut-out sizes: (use of a filler is required and must be ordered separately): 128 1/2" width x 18 1/2" high. <sup>2</sup> 28 1/2" width x 43 1/2" high. <sup>3</sup> 28 1/2" width x 53 1/2" high. <sup>4</sup> 28 1/2" width x 28 1/2" high.