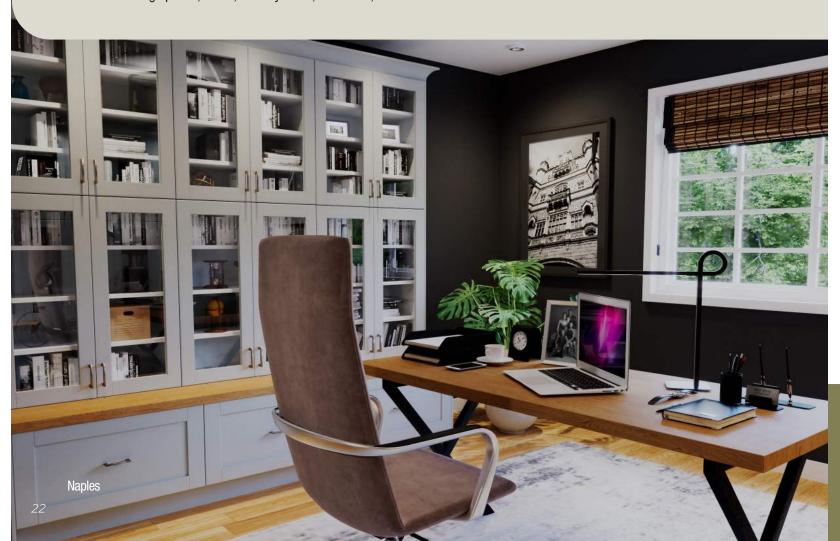

## CABINETRY FOR THE WHOLE HOME

It's easy to combine Cassarya cabinets to create functional and beautiful storage for your whole home: the mudroom, entertaining spaces, office, laundry room, bathroom, and more!

## CABINET FEATURES

With Cassarya cabinetry, superior construction, soft-close doors and drawers, and durable premium-painted finishes are all standard.

- Full-access frameless design removes face frame, offering a streamlined look and additional storage space.
- Soft-close extra wide drawers.
- Soft-close, slim-line metal drawer boxes with full-extension undermount glides.
- Designer neutral linen pattern interior lends an upscale look, is easy-to-clean, and is stain- and moisture-resistant.
- Heavy storage capacity with 3/4-inch full-depth shelves.
- 6 Strength and durability with 5/8 inch side gables.
- Soft-close tool-free press-in hinges are easy to install and adjustable.
- Adjustable legs allow easy leveling, minimize water damage, and create smooth gliding across floors.