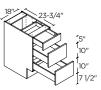

#### **2 DRAWERS**

**12"** | B2D12 15" | B2D15 18" | B2D18

**21"** | B2D21 24" | B2D24 27"

I B2D27 **30"** | B2D30 **33"** | B2D33 **36"** | B2D36

#### **3 DRAWERS**

**12"** | B3D12 15" | B3D15 **18"** | B3D18 **21"** | B3D21 **24"** | B3D24

**27"** | B3D27 **30"** | B3D30

33" | B3D33 **36"** | B3D36

#### **4 DRAWERS**

12" | B4D12 15" | B4D15 **18"** | B4D18

21" | B4D21 **24"** | B4D24

**27"** | B4D27 **30"** | B4D30

**33"** | B4D33 **36"** | B4D36

#### 6 DRAWERS

12" | B6D12 **15"** | B6D15 18" | B6D18 **21"** | B6D21 24" | B6D24

**27"** | B6D27 **30"** | B6D30 **33"** | B6D33 **36"** | B6D36