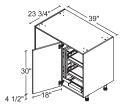

## **BASE CABINETS**

Cabinets are 34 1/2" high including legs x 24" deep. Width options are listed with each cabinet.

#### 1 DOOR

9" | B9FH(L/R) 12" | B12FH(L/R) 15" | B15FH(L/R) 18" | B18FH(L/R) 21" | B21FH(L/R)

24" | B24FH(L/R)