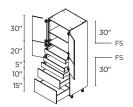

## 84 1/2"H TALL CABINETS

3 DOORS

**15"** | T152484.5(L/R) **18"** | T182484.5(L/R) **24"** | T242484.5(L/R)

6 DOORS

**30"** | T302484.5

3 DOORS / 4 INNER DRAWERS

**15"** | T152484.5|4(L/R) **18"** | T182484.5|4(L/R) **24"** | T242484.5|4(L/R)

## 89 1/2"H TALL CABINETS

These cabinets are 24" deep x 89 1/2" high. Width options are listed with each cabinet.

**3 DOORS** 

15" | T152489.5(L/R) 18" | T182489.5(L/R) 24" | T242489.5(L/R)

6 DOORS

**30"** | T302489.5