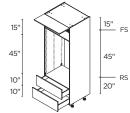

MICRO/WALL OVEN <sup>2</sup> 2 DOORS / 2 DRAWERS

**30"** | TM02D3089.5

MICRO/WALL OVEN <sup>2</sup> 2 DOORS / 2 DRAWERS

**30"** | TM02DA3089.5

**DOUBLE OVEN 3** 2 DOORS / 1 DRAWER

**30"** | TD0A3089.5

RS = Reinforced Shelf. FS = Fixed Shelf. Appliance cut-out sizes: (use of a filler is required and must be ordered separately): 128 1/2" width x 18 1/2" high. <sup>2</sup> 28 1/2" width x 43 1/2" high. <sup>3</sup> 28 1/2" width x 53 1/2" high. <sup>4</sup> 28 1/2" width x 28 1/2" high.