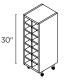

## 84 1/2"H TALL CABINETS

3 DOORS

**15"** | T152484.5(L/R) **18"** | T182484.5(L/R) **24"** | T242484.5(L/R)

6 DOORS

**30"** | T302484.5

3 DOORS / 4 INNER DRAWERS

**15"** | T152484.5|4(L/R) **18"** | T182484.5|4(L/R) **24"** | T242484.5|4(L/R)

## 89 1/2"H TALL CABINETS

These cabinets are 24" deep x 89 1/2" high. Width options are listed with each cabinet.

**3 DOORS** 

15" | T152489.5(L/R) 18" | T182489.5(L/R) 24" | T242489.5(L/R)

6 DOORS

**30"** | T302489.5