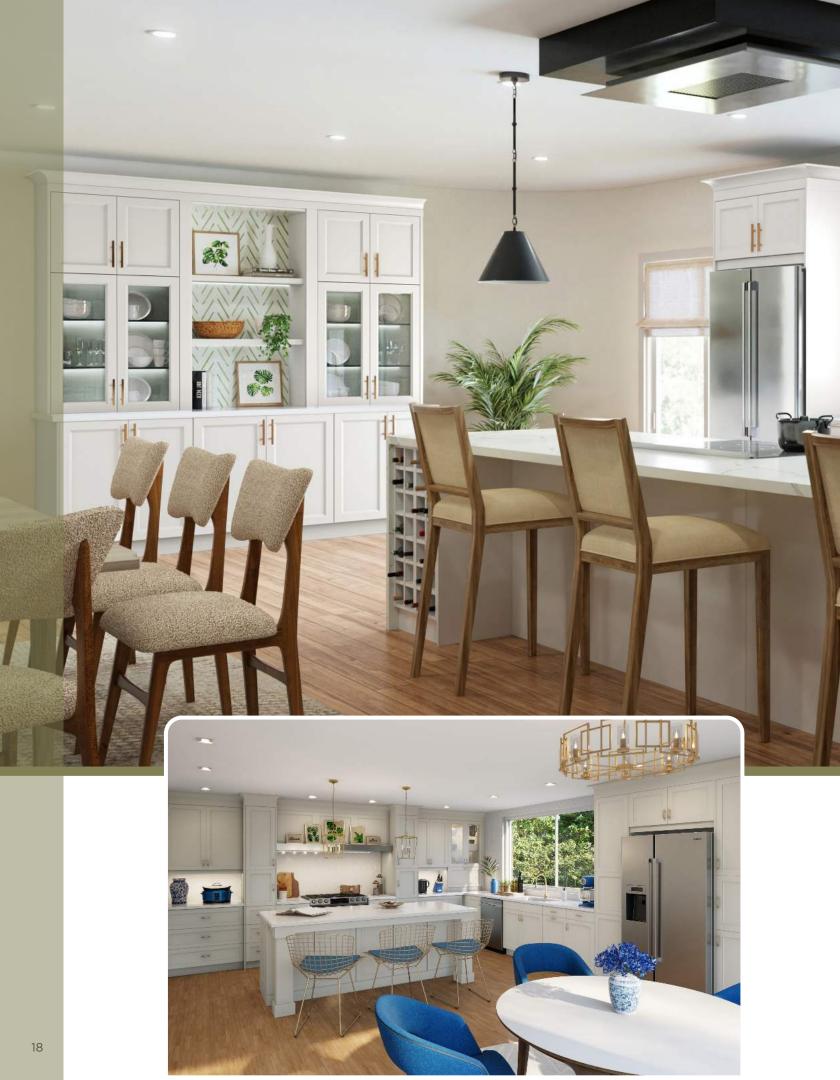

## CABINETRY FOR THE WHOLE HOME

It's easy to combine Cassarya cabinets to create functional and beautiful storage for your whole home: the mudroom, entertaining spaces, office, laundry room, bathroom, and more!