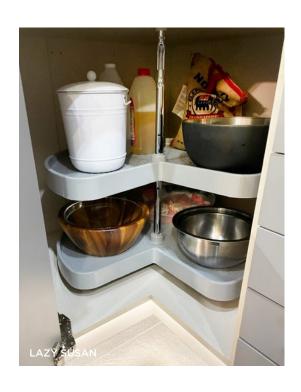

**CORNER WITH LAZY SUSAN** 

36" | BC36LS(L/R)

**CORNER WITH PREMIUM LAZY SUSAN** 

**36"** | BC36LSP(L/R)