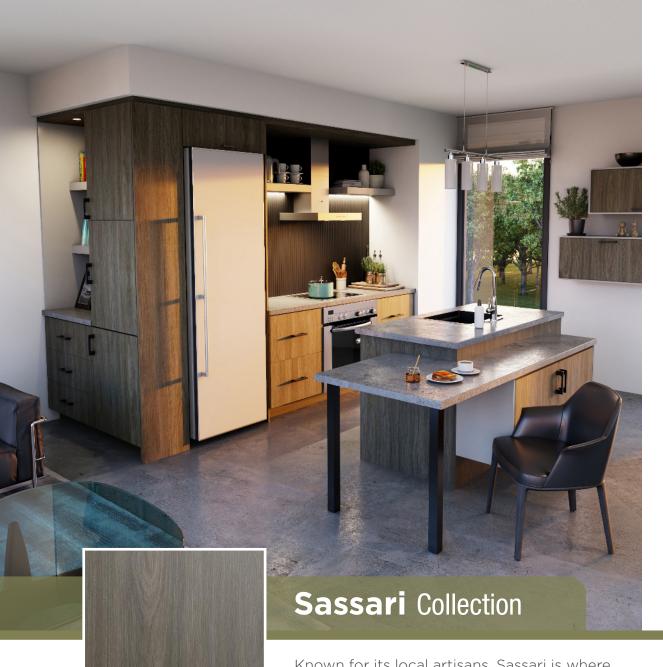

- Bright white v-groove shaker
- Silky paint-like laminated finish

- Bright white slab profile
- Silky paint-like laminated finish

- Light gray recessed panel
- Premium high-quality painted finish

Known for its local artisans, Sassari is where you'll find your perfect Italian souvenir. The bold finish and texture of our Sassari collection is inspired by these contemporary craftsmen.