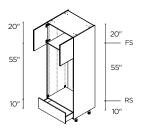

#### **CORNER CABINETS**

— 42 3/4" - 48 3/4" BBCL39

#### **BLIND CORNER** WITH SHELF

39" | BBCL39 **39"** | BBCR39 Min. 42 3/4" doesn't allow for filler / hardware clearance.

Max. 48 3/4" is with 6" filler attached to be flush with door - filler not included.

39" | BBCL39LC **39"** | BBCR39LC

Min. 42 3/4" doesn't allow for filler / hardware clearance.

Max. 48 3/4" is with 6" filler attached to be flush with door - filler not included.

#### **BLIND CORNER WITH PREMIUM LEMANS**

**39"** | BBCL39LCP **39"** | BBCR39LCP

Min. 42 3/4" doesn't allow for filler / hardware clearance.

Max. 48 3/4" is with 6" filler attached to be flush with door - filler not included.

**39"** | BBCL39MCP **39"** | BBCR39MCP

Min. 42 3/4" doesn't allow for filler / hardware clearance.

Max. 48 3/4" is with 6" filler attached to be flush with door - filler not included.

CORNER WITH SHELF

**36"** | BC36(L/R)