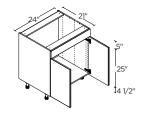

## **BASE CABINETS**

Cabinets are 34 1/2" high including legs x 24" deep. Width options are listed with each cabinet.

#### 1 DOOR

9" | B9FH(L/R) 12" | B12FH(L/R) 15" | B15FH(L/R) 18" | B18FH(L/R) 21" | B21FH(L/R)

24" | B24FH(L/R)