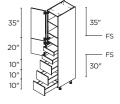

## 84 1/2"H TALL CABINETS

3 DOORS

**15"** | T152484.5(L/R) **18"** | T182484.5(L/R) **24"** | T242484.5(L/R)

6 DOORS

**30"** | T302484.5

3 DOORS / 4 INNER DRAWERS

**15"** | T152484.5|4(L/R) **18"** | T182484.5|4(L/R) **24"** | T242484.5|4(L/R)

## 89 1/2"H TALL CABINETS

These cabinets are 24" deep x 89 1/2" high. Width options are listed with each cabinet.

**3 DOORS** 

15" | T152489.5(L/R) 18" | T182489.5(L/R) 24" | T242489.5(L/R)

6 DOORS

**30"** | T302489.5