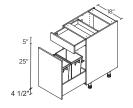

#### **2 DRAWERS**

**12"** | B2D12 15" | B2D15 18" | B2D18

**21"** | B2D21 24" | B2D24 27"

I B2D27 **30"** | B2D30 **33"** | B2D33 **36"** | B2D36

#### **2 DRAWERS 1 INNER DRAWER**

12" | B2D12I1 15" | B2D15I1

18" | B2D18I1 21" | B2D21I1

**24"** | B2D24l1 27" | B2D27I1

30" | B2D30I1

33" | B2D33I1 **36"** | B2D36|1