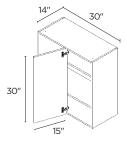

**30"** | W3020

**33"** | W3320

**36"** | W3620

**30" HIGH** 1 DOOR

9" | W930(L/R) 12" | W1230(L/R) 15" | W1530(L/R)

18" | W1830(L/R) 21" | W2130(L/R)

24" | W2430(L/R)

**30" HIGH** 1 GLASS DOOR\*