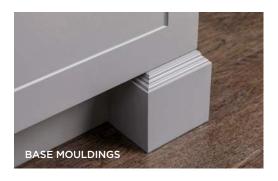

mlined look and additional storage space.
- Soft-close extra wide drawers.
- Soft-close, slim-line metal drawer boxes with full-extension undermount glides.
- Designer neutral linen pattern interior lends an upscale look, is easy-to-clean, and is stain- and moisture-resistant.
- Heavy storage capacity with 3/4-inch full-depth shelves.
- 6 Strength and durability with 5/8 inch side gables.
- Soft-close tool-free press-in hinges are easy to install and adjustable.
- Adjustable legs allow easy leveling, minimize water damage, and create smooth gliding across floors.





Add stylish finishing touches to your project with our choice of color-matched panels and trims, designed to complete your kitchen beautifully. Our cover panels and fillers are finished on both sides and all four edges.

















Everything in its place. Our selection of storage accessories maximizes space, creating the organized kitchen you've always wanted!













# DOOR & DRAWER SIZES

Our quality-constructed doors use only premium materials enhanced with stunning, chic finishes. Guaranteed to be enjoyed for years to come.



#### DOOR FRONTS (WxDxH)

| 13 1/2 x 3/4 x 10" |
|--------------------|
| 15 x 3/4 x 10"     |
| 16 1/2 x 3/4 x 10" |
| 18 x 3/4 x 10"     |
| 13 1/2 x 3/4 x 15" |
| 15 x 3/4 x 15"     |
| 16 1/2 x 3/4 x 15" |
| 18 x 3/4 x 15"     |
| 12 x 3/4 x 20"     |
| 13 1/2 x 3/4 x 20" |
| 15 x 3/4 x 20"     |
| 16 1/2 x 3/4 x 20" |
| 18 x 3/4 x 20"     |
| 21 x 3/4 x 20"     |
| 24 x 3/4 x 20"     |
|                    |
|                    |

| DXIII)