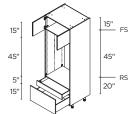

MICRO/WALL OVEN <sup>2</sup> 2 DOORS / 2 DRAWERS

**30"** | TM02D3089.5

MICRO/WALL OVEN <sup>2</sup> 2 DOORS / 2 DRAWERS

**30"** | TM02DA3089.5

**DOUBLE OVEN 3** 2 DOORS / 1 DRAWER

**30"** | TD0A3089.5

RS = Reinforced Shelf. FS = Fixed Shelf. Appliance cut-out sizes: (use of a filler is required and must be ordered separately): 128 1/2" width x 18 1/2" high. <sup>2</sup> 28 1/2" width x 43 1/2" high. <sup>3</sup> 28 1/2" width x 53 1/2" high. <sup>4</sup> 28 1/2" width x 28 1/2" high.