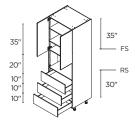

## 84 1/2"H TALL CABINETS

3 DOORS

**15"** | T152484.5(L/R) **18"** | T182484.5(L/R) **24"** | T242484.5(L/R)

6 DOORS

**30"** | T302484.5

3 DOORS / 4 INNER DRAWERS

**15"** | T152484.5|4(L/R) **18"** | T182484.5|4(L/R) **24"** | T242484.5|4(L/R)

6 DOORS / 4 INNER DRAWERS

**30"** | T302484.5I4

2 DOORS / 3 DRAWERS / 2 INNER DRAWERS

**15"** | T3D152484.512(L/R) **18"** | T3D182484.512(L/R) **24"** | T3D242484.512(L/R)

4 DOORS / 3 DRAWERS 2 INNER DRAWERS

## 89 1/2"H TALL CABINETS

These cabinets are 24" deep x 89 1/2" high. Width options are listed with each cabinet.

**3 DOORS** 

15" | T152489.5(L/R) 18" | T182489.5(L/R) 24" | T242489.5(L/R)

6 DOORS

**30"** | T302489.5

3 DOORS / 3 INNER **DRAWERS** 

15" | T152489.5|3(L/R) 18" | T182489.5|3(L/R) 24" | T242489.5I3(L/R)

6 DOORS / 3 INNER **DRAWERS** 

**30"** | T302489.5I3

2 DOORS / 3 DRAWERS / 2 INNER DRAWERS

15" | T3D152489.512(L/R) **18"** | T3D182489.512(L/R) 24" | T3D242489.512(L/R)