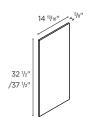

## **COLOR-MATCHED ACCESSORIES**

WALL CABINET COVER PANEL 14 13/16"

5/8 **x 32** 1/2" | CP1432 5/8 **x 37** 1/2" | CP1437

BASE CABINET COVER PANEL 24 13/16"

5/8 x **34** 1/2" | CP2434

TALL CABINET COVER PANEL 14 13/16"