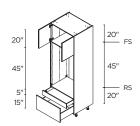

## 84 1/2"H TALL CABINETS

3 DOORS

**15"** | T152484.5(L/R) **18"** | T182484.5(L/R) **24"** | T242484.5(L/R)

6 DOORS

**30"** | T302484.5

3 DOORS / 4 INNER DRAWERS

**15"** | T152484.5|4(L/R) **18"** | T182484.5|4(L/R) **24"** | T242484.5|4(L/R)

2 DOORS / 2 DRAWERS 2 INNER DRAWERS

**15"** | T2D152484.5l2(L/R) **18"** | T2D182484.5l2(L/R) **24"** | T2D242484.5l2(L/R)

4 DOORS / 2 DRAWERS 2 INNER DRAWERS

**30"** | T2D302484.5l2

MICROWAVE 1 4 DOORS

**30"** | TM3084.5

MICRO/WALL OVEN <sup>2</sup> 2 DOORS / 2 DRAWERS

**30"** | TM02D3089.5

MICRO/WALL OVEN <sup>2</sup> 2 DOORS / 2 DRAWERS

**30"** | TM02DA3089.5

**DOUBLE OVEN 3** 2 DOORS / 1 DRAWER

**30"** | TD0A3089.5

RS = Reinforced Shelf. FS = Fixed Shelf. Appliance cut-out sizes: (use of a filler is required and must be ordered separately): 128 1/2" width x 18 1/2" high. <sup>2</sup> 28 1/2" width x 43 1/2" high. <sup>3</sup> 28 1/2" width x 53 1/2" high. <sup>4</sup> 28 1/2" width x 28 1/2" high.