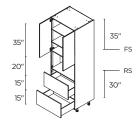

## 84 1/2"H TALL CABINETS

3 DOORS

**15"** | T152484.5(L/R) **18"** | T182484.5(L/R) **24"** | T242484.5(L/R)

6 DOORS

**30"** | T302484.5

3 DOORS / 4 INNER DRAWERS

**15"** | T152484.5|4(L/R) **18"** | T182484.5|4(L/R) **24"** | T242484.5|4(L/R)

6 DOORS / 4 INNER DRAWERS

**30"** | T302484.5I4

2 DOORS / 3 DRAWERS / 2 INNER DRAWERS

**15"** | T3D152484.512(L/R) **18"** | T3D182484.512(L/R) **24"** | T3D242484.512(L/R)

4 DOORS / 3 DRAWERS 2 INNER DRAWERS

## 89 1/2"H TALL CABINETS

These cabinets are 24" deep x 89 1/2" high. Width options are listed with each cabinet.

**3 DOORS** 

15" | T152489.5(L/R) 18" | T182489.5(L/R) 24" | T242489.5(L/R)

6 DOORS

**30"** | T302489.5

3 DOORS / 3 INNER **DRAWERS** 

15" | T152489.5|3(L/R) 18" | T182489.5|3(L/R) 24" | T242489.5I3(L/R)

6 DOORS / 3 INNER **DRAWERS** 

**30"** | T302489.5I3

2 DOORS / 3 DRAWERS / 2 INNER DRAWERS

15" | T3D152489.512(L/R) **18"** | T3D182489.512(L/R) 24" | T3D242489.512(L/R)