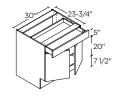

## **BASE CABINETS**

Cabinets are 34 1/2" high including legs x 24" deep. Width options are listed with each cabinet.

#### 1 DOOR 1 DRAWER

12" | B12(L/R) **15"** | B15(L/R) 18" | B18(L/R) 21" | B21(L/R) 24" | B24(L/R)