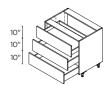

#### **3 DRAWERS**

**12"** | B3D12 15" | B3D15 **18"** | B3D18 **21"** | B3D21 **24"** | B3D24

**27"** | B3D27 **30"** | B3D30

33" | B3D33 **36"** | B3D36

#### **3 DRAWERS**

12" | B3DA12 15" | B3DA15 18" | B3DA18 **21"** | B3DA21 **24"** | B3DA24 27" | B3DA27 **30"** | B3DA30 **33"** | B3DA33

36" | B3DA36