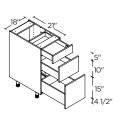

#### **3 DRAWERS 1 INNER DRAWER**

12" | B3DA12I1 **15"** | B3DA15I1 18" | B3DA18I1 21" | B3DA2111

24" | B3DA24I1 **27"** | B3DA27I1 30" | B3DA30I1

33" | B3DA33I1 **36"** | B3DA36I1