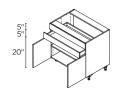

#### STANDARD VANITIES

Produced with white interiors.

2 DOORS **24"** | VS24

2 DOORS **30"** | VS30

2 DOORS **36"** | VS36

1 DOOR / 1 DRAWER 12" | V12(L/R)

1 DOOR / 1 DRAWER

15" | V15(L/R)