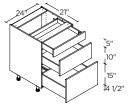

#### 6 DRAWERS

12" | B6D12 **15"** | B6D15 18" | B6D18 **21"** | B6D21 24" | B6D24

**27"** | B6D27 **30"** | B6D30 **33"** | B6D33 **36"** | B6D36