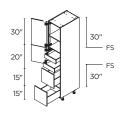

## 89 1/2"H TALL CABINETS

These cabinets are 24" deep x 89 1/2" high. Width options are listed with each cabinet.

**3 DOORS** 

15" | T152489.5(L/R) 18" | T182489.5(L/R) 24" | T242489.5(L/R)

6 DOORS

**30"** | T302489.5

MICRO/WALL OVEN <sup>2</sup> 2 DOORS / 2 DRAWERS

**30"** | TM02D3089.5

MICRO/WALL OVEN <sup>2</sup> 2 DOORS / 2 DRAWERS

**30"** | TM02DA3089.5

**DOUBLE OVEN 3** 2 DOORS / 1 DRAWER

**30"** | TD0A3089.5

RS = Reinforced Shelf. FS = Fixed Shelf. Appliance cut-out sizes: (use of a filler is required and must be ordered separately): 128 1/2" width x 18 1/2" high. <sup>2</sup> 28 1/2" width x 43 1/2" high. <sup>3</sup> 28 1/2" width x 53 1/2" high. <sup>4</sup> 28 1/2" width x 28 1/2" high.