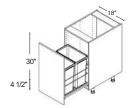

## WASTE/RECYCLE CABINETS

3 DRAWERS / 1 FIXED FRONT

**36"** | BCT4D36FF

**PULL-OUT / 1 DRAWER** 

15" | BP015

Comes with 1 bin

**PULL-OUT / 1 DRAWER** 

18" | BP018

Comes with 2 bins

**PULL-OUT / 1 DRAWER** 

24" | BP024

Comes with 2 bins

**FULL HEIGHT DOOR** 

18" | B18FHSWB

Comes with 2 bins

**FULL HEIGHT DOOR** 

24" | B24FHSWB

Comes with 3 bins

**PULL-OUT / 1 DRAWER** 

18" | B18SWB

Comes with 2 bins

**PULL-OUT / 1 DRAWER** 

Comes with 3 bins

Bins can be ordered separately in the accessory section.