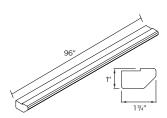

#### **FURNITURE BASE MOULDING**

Available for Veneto & Barletta only

96 x 3/4 x 4 5/8" | FBM96

TOE-KICK

96 x 5/8 x 4 1/2" | TK96

**FLOATING SHELF 30 x 12 x 1 1/2"** | FS30

**EDGE BANDING** 

**35' roll** | ET35