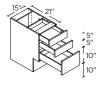

#### **4 DRAWERS**

12" | B4D12 15" | B4D15 **18"** | B4D18

21" | B4D21 **24"** | B4D24

**27"** | B4D27 **30"** | B4D30

**33"** | B4D33 **36"** | B4D36