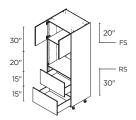

## 89 1/2"H TALL CABINETS

These cabinets are 24" deep x 89 1/2" high. Width options are listed with each cabinet.

**3 DOORS** 

15" | T152489.5(L/R) 18" | T182489.5(L/R) 24" | T242489.5(L/R)

6 DOORS

**30"** | T302489.5

MICRO/WALL OVEN <sup>2</sup> 2 DOORS / 2 DRAWERS

**30"** | TM02D3089.5

MICRO/WALL OVEN <sup>2</sup> 2 DOORS / 2 DRAWERS

**30"** | TM02DA3089.5

**DOUBLE OVEN 3** 2 DOORS / 1 DRAWER

**30"** | TD0A3089.5

RS = Reinforced Shelf. FS = Fixed Shelf. Appliance cut-out sizes: (use of a filler is required and must be ordered separately): 128 1/2" width x 18 1/2" high. <sup>2</sup> 28 1/2" width x 43 1/2" high. <sup>3</sup> 28 1/2" width x 53 1/2" high. <sup>4</sup> 28 1/2" width x 28 1/2" high.