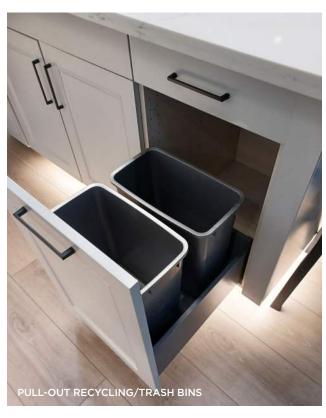

## WASTE/RECYCLE CABINETS

3 DRAWERS / 1 FIXED FRONT

**36"** | BCT4D36FF

**PULL-OUT / 1 DRAWER** 

15" | BP015

Comes with 1 bin

**PULL-OUT / 1 DRAWER** 

18" | BP018

Comes with 2 bins

**PULL-OUT / 1 DRAWER** 

24" | BP024

Comes with 2 bins

**FULL HEIGHT DOOR** 

18" | B18FHSWB

Comes with 2 bins

**FULL HEIGHT DOOR** 

24" | B24FHSWB

Comes with 3 bins

**PULL-OUT / 1 DRAWER** 

18" | B18SWB

Comes with 2 bins

**PULL-OUT / 1 DRAWER** 

Comes with 3 bins

Bins can be ordered separately in the accessory section.