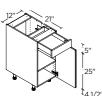

#### 1 DOOR 1 DRAWER

12" | B12(L/R) **15"** | B15(L/R) 18" | B18(L/R) 21" | B21(L/R) 24" | B24(L/R)

#### 1 DOOR 1 DRAWER

12" | B12A(L/R) **15"** | B15A(L/R) 18" | B18A(L/R) 21" | B21A(L/R) 24" | B24A(L/R)