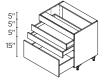

1 DOOR / 1 DRAWER 18" | V18(L/R)

1 DOOR / 1 DRAWER 24" | V24(L/R)

**3 DRAWERS** 12" | V3D12

**3 DRAWERS 15"** | V3D15

**3 DRAWERS** 18" | V3D18

**3 DRAWERS** 24" | V3D24