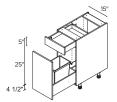

## **BASE CABINETS**

Cabinets are 34 1/2" high including legs x 24" deep. Width options are listed with each cabinet.

#### 1 DOOR

9" | B9FH(L/R) 12" | B12FH(L/R) 15" | B15FH(L/R) 18" | B18FH(L/R) 21" | B21FH(L/R)

24" | B24FH(L/R)