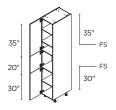

## 84 1/2"H TALL CABINETS

3 DOORS

**15"** | T152484.5(L/R) **18"** | T182484.5(L/R) **24"** | T242484.5(L/R)

6 DOORS

**30"** | T302484.5

3 DOORS / 4 INNER DRAWERS

**15"** | T152484.5|4(L/R) **18"** | T182484.5|4(L/R) **24"** | T242484.5|4(L/R)

## 89 1/2"H TALL CABINETS

These cabinets are 24" deep x 89 1/2" high. Width options are listed with each cabinet.

**3 DOORS** 

15" | T152489.5(L/R) 18" | T182489.5(L/R) 24" | T242489.5(L/R)

6 DOORS

**30"** | T302489.5