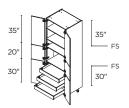

## 84 1/2"H TALL CABINETS

3 DOORS

**15"** | T152484.5(L/R) **18"** | T182484.5(L/R) **24"** | T242484.5(L/R)

6 DOORS

**30"** | T302484.5

3 DOORS / 4 INNER DRAWERS

**15"** | T152484.5|4(L/R) **18"** | T182484.5|4(L/R) **24"** | T242484.5|4(L/R)

6 DOORS / 4 INNER DRAWERS

**30"** | T302484.5I4

2 DOORS / 3 DRAWERS / 2 INNER DRAWERS

**15"** | T3D152484.512(L/R) **18"** | T3D182484.512(L/R) **24"** | T3D242484.512(L/R)

4 DOORS / 3 DRAWERS 2 INNER DRAWERS

## 89 1/2"H TALL CABINETS

These cabinets are 24" deep x 89 1/2" high. Width options are listed with each cabinet.

**3 DOORS** 

15" | T152489.5(L/R) 18" | T182489.5(L/R) 24" | T242489.5(L/R)

6 DOORS

**30"** | T302489.5

3 DOORS / 3 INNER **DRAWERS** 

15" | T152489.5|3(L/R) 18" | T182489.5|3(L/R) 24" | T242489.5I3(L/R)

6 DOORS / 3 INNER **DRAWERS** 

**30"** | T302489.5I3

2 DOORS / 3 DRAWERS / 2 INNER DRAWERS

15" | T3D152489.512(L/R) **18"** | T3D182489.512(L/R) 24" | T3D242489.512(L/R)