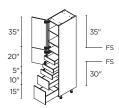

## 84 1/2"H TALL CABINETS

3 DOORS

**15"** | T152484.5(L/R) **18"** | T182484.5(L/R) **24"** | T242484.5(L/R)

6 DOORS

**30"** | T302484.5

3 DOORS / 4 INNER DRAWERS

**15"** | T152484.5|4(L/R) **18"** | T182484.5|4(L/R) **24"** | T242484.5|4(L/R)

## 89 1/2"H TALL CABINETS

These cabinets are 24" deep x 89 1/2" high. Width options are listed with each cabinet.

**3 DOORS** 

15" | T152489.5(L/R) 18" | T182489.5(L/R) 24" | T242489.5(L/R)

6 DOORS

**30"** | T302489.5