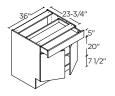

#### **2 DRAWERS**

**12"** | B2D12 15" | B2D15 18" | B2D18

**21"** | B2D21 24" | B2D24 27"

I B2D27 **30"** | B2D30 **33"** | B2D33 **36"** | B2D36

#### **3 DRAWERS**

**12"** | B3D12 15" | B3D15 **18"** | B3D18 **21"** | B3D21 **24"** | B3D24

**27"** | B3D27 **30"** | B3D30

33" | B3D33 **36"** | B3D36

#### **4 DRAWERS**

12" | B4D12 15" | B4D15 **18"** | B4D18

21" | B4D21 **24"** | B4D24

**27"** | B4D27 **30"** | B4D30

**33"** | B4D33 **36"** | B4D36

#### 6 DRAWERS

12" | B6D12 **15"** | B6D15 18" | B6D18 **21"** | B6D21 24" | B6D24

**27"** | B6D27 **30"** | B6D30 **33"** | B6D33 **36"** | B6D36