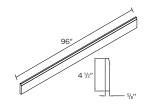

#### **FURNITURE BASE MOULDING**

Available for Veneto & Barletta only

96 x 3/4 x 4 5/8" | FBM96

TOE-KICK

96 x 5/8 x 4 1/2" | TK96

**FLOATING SHELF 30 x 12 x 1 1/2"** | FS30

**EDGE BANDING** 

**35' roll** | ET35