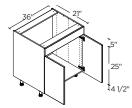

## **BASE CABINETS**

Cabinets are 34 1/2" high including legs x 24" deep. Width options are listed with each cabinet.

#### **2 DRAWERS**

**12"** | B2D12 15" | B2D15 18" | B2D18

**21"** | B2D21 24" | B2D24 27"

I B2D27 **30"** | B2D30 **33"** | B2D33 **36"** | B2D36