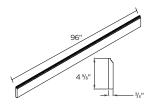

#### **FILLER**

3 x 5/8 x 30" | F330 3 x 5/8 x 35" | F335 3 x 5/8 x 96" | F396

**FILLER** 

6 x 5/8 x 96" | F696

**DECORATIVE MOULDING** 

Available for Veneto & Barletta only **96 x 2 3/8 x 3/4"** | DMC2.596