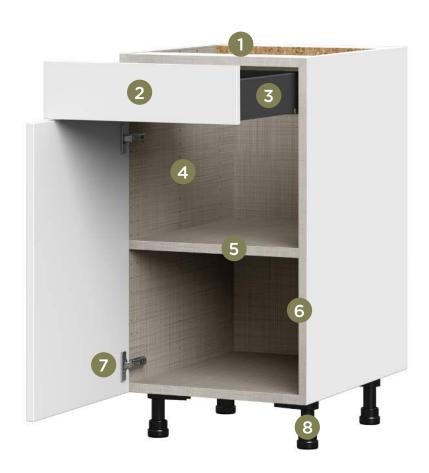

## CABINET FEATURES

With Cassarya cabinetry, superior construction, soft-close doors and drawers, and durable premium-painted finishes are all standard.

- Full-access frameless design removes face frame, offering a streamlined look and additional storage space.
- Soft-close extra wide drawers.
- Soft-close, slim-line metal drawer boxes with full-extension undermount glides.
- Designer neutral linen pattern interior lends an upscale look, is easy-to-clean, and is stain- and moisture-resistant.
- Heavy storage capacity with 3/4-inch full-depth shelves.
- 6 Strength and durability with 5/8 inch side gables.
- Soft-close tool-free press-in hinges are easy to install and adjustable.
- Adjustable legs allow easy leveling, minimize water damage, and create smooth gliding across floors.