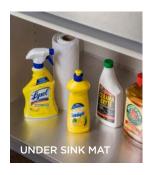

**UNDER SINK MAT** 

**30 x 24"** | SBM30 **36 x 24"** | SBM36

**TOUCH-UP KIT (TUK)** 

SHELF FOR WALL DIAGONAL **CORNER CABINET** 

24" | SHL-2424 CORNER

**GLASS SHELF FOR WALL DIAGONAL CORNER CABINET** 

24" | GSHL-2424C