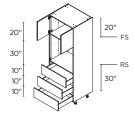

MICRO/WALL OVEN <sup>2</sup> 2 DOORS / 2 DRAWERS

**30"** | TM02D3089.5

MICRO/WALL OVEN <sup>2</sup> 2 DOORS / 2 DRAWERS

**30"** | TM02DA3089.5

**DOUBLE OVEN 3** 2 DOORS / 1 DRAWER

**30"** | TD0A3089.5

RS = Reinforced Shelf. FS = Fixed Shelf. Appliance cut-out sizes: (use of a filler is required and must be ordered separately): 128 1/2" width x 18 1/2" high. <sup>2</sup> 28 1/2" width x 43 1/2" high. <sup>3</sup> 28 1/2" width x 53 1/2" high. <sup>4</sup> 28 1/2" width x 28 1/2" high.