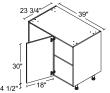

| B3DA30I1

33" | B3DA33I1 **36"** | B3DA36I1



#### **4 DRAWERS**

12" | B4D12 15" | B4D15 **18"** | B4D18

21" | B4D21 **24"** | B4D24

**27"** | B4D27 **30"** | B4D30

**33"** | B4D33 **36"** | B4D36



#### 6 DRAWERS

12" | B6D12 **15"** | B6D15 18" | B6D18 **21"** | B6D21 24" | B6D24

**27"** | B6D27 **30"** | B6D30 **33"** | B6D33 **36"** | B6D36



#### 2 DOORS

24" | B24-2FH 27" | B27FH 30" | B30FH 33" | B33FH 36" | B36FH



## 2 DOORS

**3 INNER DRAWERS 24"** | B24-2FHI3 27" | B27FHI3 **30"** | B30FHI3 33" | B33FHI3 **36"** | B36FHI3



#### 2 DOORS 1 DRAWER

**27"** | B27 **30"** | B30 **33"** | B33 **36"** | B36



#### 2 DOORS / 1 DRAWER

I B27A 1 B30A 1 B33A 1 B36A



#### 2 DOORS / 2 DRAWERS

**27"** | B27B **30"** | B30B 33" | B33B **36"** | B36B

#### **CORNER CABINETS**



— 42 3/4" - 48 3/4" BBCL39

#### **BLIND CORNER** WITH SHELF

39" | BBCL39 **39"** | BBCR39 Min. 42 3/4" doesn't allow for filler / hardware clearance.

Max. 48 3/4" is with 6" filler attached to be flush with door - filler not included.





39" | BBCL39LC **39"** | BBCR39LC



Min. 42 3/4" doesn't allow for filler / hardware clearance.

Max. 48 3/4" is with 6" filler attached to be flush with door - filler not included.



#### **BLIND CORNER WITH PREMIUM LEMANS**

**39"** | BBCL39LCP **39"** | BBCR39LCP



Min. 42 3/4" doesn't allow for filler / hardware clearance.

Max. 48 3/4" is with 6" filler attached to be flush with door - filler not included.





**39"** | BBCL39MCP **39"** | BBCR39MCP



Min. 42 3/4" doesn't allow for filler / hardware clearance.

Max. 48 3/4" is with 6" fill