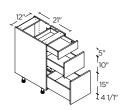

#### **3 DRAWERS**

**12"** | B3D12 15" | B3D15 **18"** | B3D18 **21"** | B3D21 **24"** | B3D24

**27"** | B3D27 **30"** | B3D30

33" | B3D33 **36"** | B3D36

#### **3 DRAWERS**

12" | B3DA12 15" | B3DA15 18" | B3DA18 **21"** | B3DA21 **24"** | B3DA24 27" | B3DA27 **30"** | B3DA30 **33"** | B3DA33

36" | B3DA36