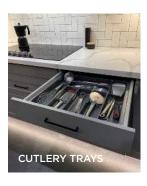

#### **INTERIOR ACCESSORIES**

**CUTLERY TRAY FOR** 15" DRAWER 15 x 24" | CT15

**CUTLERY TRAY FOR** 18" DRAWER 18 x 24" | CT18

**CUTLERY TRAY FOR** 24" DRAWER 24 x 24" | CT24

**CUTLERY TRAY FOR 30" DRAWER** 30 x 24" | CT30

**CUTLERY TRAY FOR 36" DRAWER 36 x 24" | CT**36

**SHELVING FOR 14" DEEP CABINETS** 

Cabinet Widths: 9" | SHL-914 12" | SHL-1214 15" | SHL-1514 18" | SHL-1814 21" | SHL-2114 24" | SHL-2414

27" | SHL-2714 30" | SHL-3014