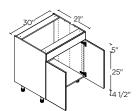

## **BASE CABINETS**

Cabinets are 34 1/2" high including legs x 24" deep. Width options are listed with each cabinet.

#### 1 DOOR 1 DRAWER

12" | B12(L/R) **15"** | B15(L/R) 18" | B18(L/R) 21" | B21(L/R) 24" | B24(L/R)

#### 1 DOOR 1 DRAWER

12" | B12A(L/R) **15"** | B15A(L/R) 18" | B18A(L/R) 21" | B21A(L/R) 24" | B24A(L/R)