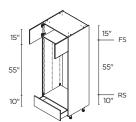

MICRO/WALL OVEN <sup>2</sup> 2 DOORS / 2 DRAWERS

**30"** | TM02D3089.5

MICRO/WALL OVEN <sup>2</sup> 2 DOORS / 2 DRAWERS

**30"** | TM02DA3089.5

**DOUBLE OVEN 3** 2 DOORS / 1 DRAWER

**30"** | TD0A3089.5

RS = Reinforced Shelf. FS = Fixed Shelf. Appliance cut-out sizes: (use of a filler is required and must be ordered separately): 128 1/2" width x 18 1/2" high. <sup>2</sup> 28 1/2" width x 43 1/2" high. <sup>3</sup> 28 1/2" width x 53 1/2" high. <sup>4</sup> 28 1/2" width x 28 1/2" high.