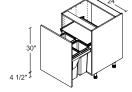

## WASTE/RECYCLE CABINETS

3 DRAWERS / 1 FIXED FRONT

**36"** | BCT4D36FF

**PULL-OUT / 1 DRAWER** 

15" | BP015

Comes with 1 bin

**PULL-OUT / 1 DRAWER** 

18" | BP018

Comes with 2 bins

**PULL-OUT / 1 DRAWER** 

24" | BP024

Comes with 2 bins

**FULL HEIGHT DOOR** 

18" | B18FHSWB

Comes with 2 bins

**FULL HEIGHT DOOR** 

24" | B24FHSWB

Comes with 3 bins

**PULL-OUT / 1 DRAWER** 

18" | B18SWB

Comes with 2 bins

**PULL-OUT / 1 DRAWER** 

Comes with 3 bins

Bins can be ordered separately in the accessory section.