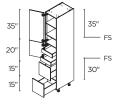

## 89 1/2"H TALL CABINETS

These cabinets are 24" deep x 89 1/2" high. Width options are listed with each cabinet.

**3 DOORS** 

15" | T152489.5(L/R) 18" | T182489.5(L/R) 24" | T242489.5(L/R)

6 DOORS

**30"** | T302489.5

3 DOORS / 3 INNER **DRAWERS** 

15" | T152489.5|3(L/R) 18" | T182489.5|3(L/R) 24" | T242489.5I3(L/R)

6 DOORS / 3 INNER **DRAWERS** 

**30"** | T302489.5I3

2 DOORS / 3 DRAWERS / 2 INNER DRAWERS

15" | T3D152489.512(L/R) **18"** | T3D182489.512(L/R) 24" | T3D242489.512(L/R)

MICRO/WALL OVEN <sup>2</sup> 2 DOORS / 2 DRAWERS

**30"** | TM02D3089.5

MICRO/WALL OVEN <sup>2</sup> 2 DOORS / 2 DRAWERS

**30"** | TM02DA3089.5

**DOUBLE OVEN 3** 2 DOORS / 1 DRAWER

**30"** | TD0A3089.5

RS = Reinforced Shelf. FS = Fixed Shelf. Appliance cut-out sizes: (use of a filler is required and must be ordered separately): 128 1/2" width x 18 1/2" high. <sup>2</sup> 28 1/2" width x 43 1/2" high. <sup>3</sup> 28 1/2" width x 53 1/2" high. <sup>4</sup> 28 1/2" width x 28 1/2" high.