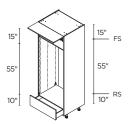

MICRO/WALL OVEN <sup>2</sup> 2 DOORS / 2 DRAWERS

**30"** | TM02D3089.5

MICRO/WALL OVEN <sup>2</sup> 2 DOORS / 2 DRAWERS

**30"** | TM02DA3089.5

**DOUBLE OVEN 3** 2 DOORS / 1 DRAWER

**30"** | TD0A3089.5

RS = Reinforced Shelf. FS = Fixed Shelf. Appliance cut-out sizes: (use of a filler is required and must be ordered separately): 128 1/2" width x 18 1/2" high. <sup>2</sup> 28 1/2" width x 43 1/2" high. <sup>3</sup> 28 1/2" width x 53 1/2" high. <sup>4</sup> 28 1/2" width x 28 1/2" high.