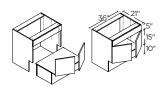

#### **2 DRAWERS**

**12"** | B2D12 15" | B2D15 18" | B2D18

**21"** | B2D21 24" | B2D24 27"

I B2D27 **30"** | B2D30 **33"** | B2D33 **36"** | B2D36