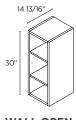

24" | B2414-2FHI3

**6 DRAWERS** 

15" | B6D1514 18" | B6D1814 24" | B6D2414

**BASE OPEN** SHELF

9" | B0S930

**BASE WINE RACK** 

9" | BWR930

<sup>\*</sup>Glass shelves can be purchased separately.