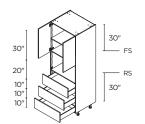

MICROWAVE 1 2 DOORS / 2 DRAWERS

**30"** | T02D3084.5

SINGLE OVEN <sup>4</sup> 4 DOORS

**30"** | T03084.5

SINGLE OVEN <sup>4</sup> 2 DOORS / 3 DRAWERS

**30"** | T03D3084.5

SINGLE OVEN <sup>4</sup> 2 DOORS / 3 DRAWERS

**30"** | T03DA3084.5

MICRO/WALL OVEN <sup>2</sup> 2 DOORS / 2 DRAWERS

**30"** | TM02D3084.5

MICRO/WALL OVEN <sup>2</sup>
1 LIFT-UP DOOR /
2 DRAWERS

**30"** | TM0L2DA3084.5

MICRO/WALL OVEN <sup>2</sup> 2 DOORS / **2 DRAWERS** 

**30"** | TM02DA3084.5

MICRO/WALL OVEN <sup>2</sup> 1 LIFT-UP DOOR / **2 DRAWERS** 

30" | TM0L2D3084.5

**DOUBLE OVEN 3** 2 DOORS / 1 DRAWER

**30"** | TD0A3084.5

**DOUBLE OVEN 3** 1 LIFT-UP DOOR / 1 DRAWER

**30"** | TD0LA3084.5