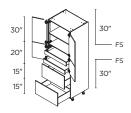

## 89 1/2"H TALL CABINETS

These cabinets are 24" deep x 89 1/2" high. Width options are listed with each cabinet.

**3 DOORS** 

15" | T152489.5(L/R) 18" | T182489.5(L/R) 24" | T242489.5(L/R)

6 DOORS

**30"** | T302489.5

MICRO/WALL OVEN <sup>2</sup> 2 DOORS / 2 DRAWERS

**30"** | TM02D3089.5

MICRO/WALL OVEN <sup>2</sup> 2 DOORS / 2 DRAWERS

**30"** | TM02DA3089.5

**DOUBLE OVEN 3** 2 DOORS / 1 DRAWER

**30"** | TD0A3089.5

RS = Reinforced Shelf. FS = Fixed Shelf. Appliance cut-out sizes: (use of a filler is required and must be ordered separately): 128 1/2" width x 18 1/2" high. <sup>2</sup> 28 1/2" width x 43 1/2" high. <sup>3</sup> 28 1/2" width x 53 1/2" high. <sup>4</sup> 28 1/2" width x 28 1/2" high.