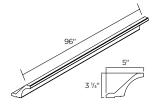

TALL CABINET COVER PANEL 24 <sup>13</sup>/<sub>16</sub>"

5/8 x 96" | CP2496



TALL CABINET & FRIDGE GABLE COVER PANEL 36"

5/8 x 96" | CP3696



ISLAND PANEL 36"

5/8 x 96" | CP3696



#### **FILLER**

3 x 5/8 x 30" | F330 3 x 5/8 x 35" | F335 3 x 5/8 x 96" | F396



**FILLER** 

6 x 5/8 x 96" | F696



**DECORATIVE MOULDING** 

Available for Veneto & Barletta only **96 x 2 3/8 x 3/4"** | DMC2.596



SCRIBE MOULDING

Not available for Sassari

96 x 1/4 x 1 1/4" | SBM96



#### **COVE CROWN MOULDING**

With integrated cleat Not available in Sassari

**96** x **3** <sup>11</sup>/<sub>16</sub> x **2** <sup>7</sup>/<sub>8</sub>" | CCM96C



**COVE CROWN MOULDING** 

Without cleat

Not available in Sassari

**96 x 2** <sup>13</sup>/<sub>16</sub> **x 2** <sup>7</sup>/<sub>8</sub>" | CCM96NC



**COVE PLAIN CROWN MOULDING** 

With integrated cleat

Available for Veneto & Barletta only

96 x 5 x 3 1/4" | CCMP96C



STRAIGHT LIGHT VALANCE MOULDING

**96** x **2** <sup>3</sup>/<sub>8</sub> x <sup>3</sup>/<sub>4</sub>" | SLV96



## DECORATIVE LIGHT VALANCE MOULDING

Not available for Sassari **96 x 1 x 1** <sup>3</sup>/<sub>4</sub>" | DLV96



#### **BASE MOULDING**

Not available in Sassari

96 x 5/8 x 4 1/2" | BM96



#### **FURNITURE BASE MOULDING**

Available for Veneto & Barletta only

96 x 3/4 x 4 5/8" | FBM96



TOE-KICK

96 x 5/8 x 4 1/2" | TK96



**FLOATING SHELF 30 x 12 x 1 1/2"** | FS30



**EDGE BANDING** 

**35' roll** | ET35

#### **INTERIOR ACCESSORIES**



**CUTLERY TRAY FOR** 15" DRAWER 15 x 24" | CT15



**CUTLERY TRAY FOR** 18" DRAWER 18 x 24" | CT18



**CUTLE