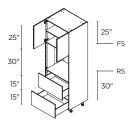

## 84 1/2"H TALL CABINETS

3 DOORS

**15"** | T152484.5(L/R) **18"** | T182484.5(L/R) **24"** | T242484.5(L/R)

6 DOORS

**30"** | T302484.5

3 DOORS / 4 INNER DRAWERS

**15"** | T152484.5|4(L/R) **18"** | T182484.5|4(L/R) **24"** | T242484.5|4(L/R)

2 DOORS / 2 DRAWERS 2 INNER DRAWERS

**15"** | T2D152484.5l2(L/R) **18"** | T2D182484.5l2(L/R) **24"** | T2D242484.5l2(L/R)

4 DOORS / 2 DRAWERS 2 INNER DRAWERS

**30"** | T2D302484.5l2

MICROWAVE 1 4 DOORS

**30"** | TM3084.5

MICRO/WALL OVEN <sup>2</sup> 2 DOORS / 2 DRAWERS

**30"** | TM02D3089.5

MICRO/WALL OVEN <sup>2</sup> 2 DOORS / 2 DRAWERS

**30"** | TM02DA3089.5

**DOUBLE OVEN 3** 2 DOORS / 1 DRAWER

**30"** | TD0A3089.5

RS = Reinforced Shelf. FS = Fixed Shelf. Appliance cut-out sizes: (use of a filler is required and must be ordered separately): 128 1/2" width x 18 1/2" high. <sup>2</sup> 28 1/2" width x 43 1/2" high. <sup>3</sup> 28 1/2" width x 53 1/2" high. <sup>4</sup> 28 1/2" width x 28 1/2" high.