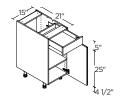

#### 1 DOOR 2 DRAWERS

12" | B12B(L/R) **15"** | B15B(L/R) 18" | B18B(L/R) 21" | B21B(L/R) 24" | B24B(L/R)