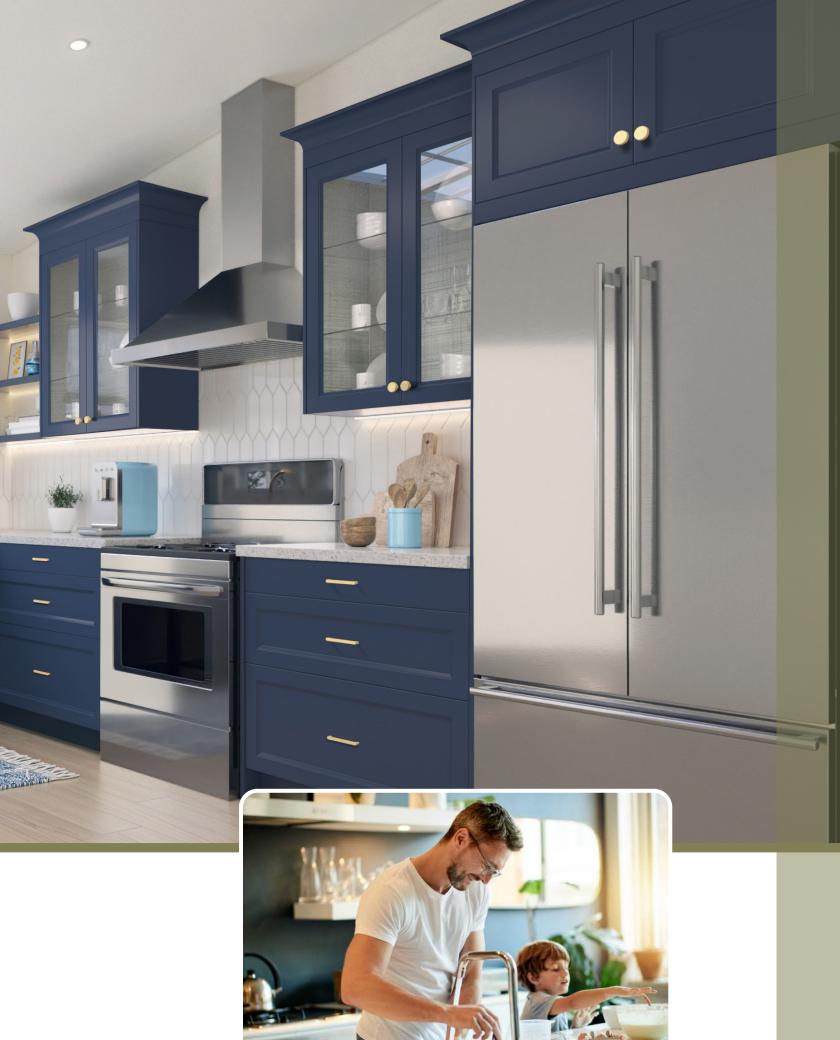

- Slate gray wide-rail shaker
- Premium high-quality painted finish

- Bright white recessed cove
- Premium high-quality painted finish

- Midnight blue recessed cove
- Premium high-quality painted finish