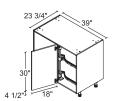

## **BASE CABINETS**

Cabinets are 34 1/2" high including legs x 24" deep. Width options are listed with each cabinet.

#### 1 DOOR

9" | B9FH(L/R) 12" | B12FH(L/R) 15" | B15FH(L/R) 18" | B18FH(L/R) 21" | B21FH(L/R)

24" | B24FH(L/R)