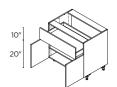

#### 1 DOOR 2 DRAWERS

12" | B12B(L/R) **15"** | B15B(L/R) 18" | B18B(L/R) 21" | B21B(L/R) 24" | B24B(L/R)