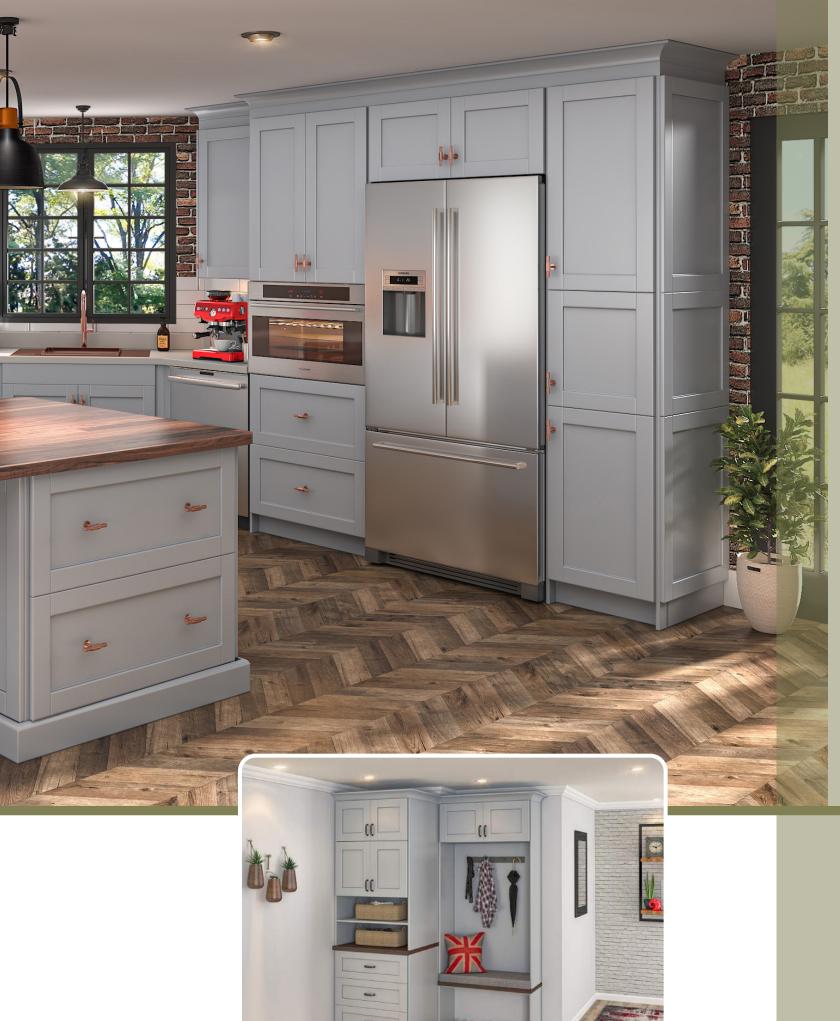

## FREE DESIGN SERVICE

We offer custom room layout designs, ready within 48 hours!

Contact us for details at info@cassarya.com.

- Light gray v-groove shaker
- Silky paint-like laminated finish

Palermo is known for its architecture, history, and culinary traditions, providing a familiar comfort with a bit of modern luxury. It's only fitting that our Palermo collection does the same with its soothing and sophisticated style.