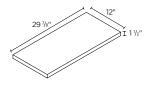

#### **FURNITURE BASE MOULDING**

Available for Veneto & Barletta only

96 x 3/4 x 4 5/8" | FBM96

TOE-KICK

96 x 5/8 x 4 1/2" | TK96

**FLOATING SHELF 30 x 12 x 1 1/2"** | FS30

**EDGE BANDING** 

**35' roll** | ET35