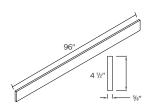

#### **FILLER**

3 x 5/8 x 30" | F330 3 x 5/8 x 35" | F335 3 x 5/8 x 96" | F396

**FILLER** 

6 x 5/8 x 96" | F696

**DECORATIVE MOULDING** 

Available for Veneto & Barletta only **96 x 2 3/8 x 3/4"** | DMC2.596