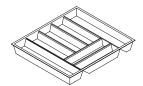

#### **INTERIOR ACCESSORIES**

**CUTLERY TRAY FOR** 15" DRAWER 15 x 24" | CT15

**CUTLERY TRAY FOR** 18" DRAWER 18 x 24" | CT18

**CUTLERY TRAY FOR** 24" DRAWER 24 x 24" | CT24

**CUTLERY TRAY FOR 30" DRAWER** 30 x 24" | CT30

**CUTLERY TRAY FOR 36" DRAWER 36 x 24" | CT**36

**SHELVING FOR 14" DEEP CABINETS** 

Cabinet Widths: 9" | SHL-914 12" | SHL-1214 15" | SHL-1514 18" | SHL-1814 21" | SHL-2114 24" | SHL-2414

27" | SHL-2714 30" | SHL-3014