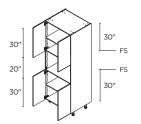

## 89 1/2"H TALL CABINETS

These cabinets are 24" deep x 89 1/2" high. Width options are listed with each cabinet.

**3 DOORS** 

15" | T152489.5(L/R) 18" | T182489.5(L/R) 24" | T242489.5(L/R)

6 DOORS

**30"** | T302489.5

MICRO/WALL OVEN <sup>2</sup> 2 DOORS / 2 DRAWERS

**30"** | TM02D3089.5

MICRO/WALL OVEN <sup>2</sup> 2 DOORS / 2 DRAWERS

**30"** | TM02DA3089.5

**DOUBLE OVEN 3** 2 DOORS / 1 DRAWER

**30"** | TD0A3089.5

RS = Reinforced Shelf. FS = Fixed Shelf. Appliance cut-out sizes: (use of a filler is required and must be ordered separately): 128 1/2" width x 18 1/2" high. <sup>2</sup> 28 1/2" width x 43 1/2" high. <sup>3</sup> 28 1/2" width x 53 1/2" high. <sup>4</sup> 28 1/2" width x 28 1/2" high.