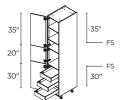

## 84 1/2"H TALL CABINETS

3 DOORS

**15"** | T152484.5(L/R) **18"** | T182484.5(L/R) **24"** | T242484.5(L/R)

6 DOORS

**30"** | T302484.5

3 DOORS / 4 INNER DRAWERS

**15"** | T152484.5|4(L/R) **18"** | T182484.5|4(L/R) **24"** | T242484.5|4(L/R)

6 DOORS / 4 INNER DRAWERS

**30"** | T302484.5I4

2 DOORS / 3 DRAWERS / 2 INNER DRAWERS

**15"** | T3D152484.512(L/R) **18"** | T3D182484.512(L/R) **24"** | T3D242484.512(L/R)

4 DOORS / 3 DRAWERS 2 INNER DRAWERS

## 89 1/2"H TALL CABINETS

These cabinets are 24" deep x 89 1/2" high. Width options are listed with each cabinet.

**3 DOORS** 

15" | T152489.5(L/R) 18" | T182489.5(L/R) 24" | T242489.5(L/R)

6 DOORS

**30"** | T302489.5

3 DOORS / 3 INNER **DRAWERS** 

15" | T152489.5|3(L/R) 18" | T182489.5|3(L/R) 24" | T242489.5I3(L/R)

6 DOORS / 3 INNER **DRAWERS** 

**30"** | T302489.5I3

2 DOORS / 3 DRAWERS / 2 INNER DRAWERS

15" | T3D152489.512(L/R) **18"** | T3D182489.512(L/R) 24" | T3D242489.512(L/R)