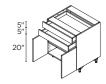

#### LIFT-UP WALL CABINETS

10" HIGH 1 LIFT-UP DOOR

24" | WLU2410 27" | WLU2710

**30"** | WLU3010 **33"** | WLU3310

**36"** | WLU3610

**15" HIGH** 1 LIFT-UP DOOR

24" | WLU2415 27" | WLU2715 **30"** | WLU3015