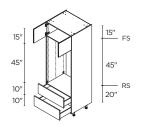

MICRO/WALL OVEN <sup>2</sup> 2 DOORS / 2 DRAWERS

**30"** | TM02D3089.5

MICRO/WALL OVEN <sup>2</sup> 2 DOORS / 2 DRAWERS

**30"** | TM02DA3089.5

**DOUBLE OVEN 3** 2 DOORS / 1 DRAWER

**30"** | TD0A3089.5

RS = Reinforced Shelf. FS = Fixed Shelf. Appliance cut-out sizes: (use of a filler is required and must be ordered separately): 128 1/2" width x 18 1/2" high. <sup>2</sup> 28 1/2" width x 43 1/2" high. <sup>3</sup> 28 1/2" width x 53 1/2" high. <sup>4</sup> 28 1/2" width x 28 1/2" high.