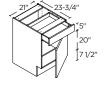

## **BASE CABINETS**

Cabinets are 34 1/2" high including legs x 24" deep. Width options are listed with each cabinet.

#### 1 DOOR 1 DRAWER

12" | B12(L/R) **15"** | B15(L/R) 18" | B18(L/R) 21" | B21(L/R) 24" | B24(L/R)