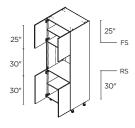

## 84 1/2"H TALL CABINETS

3 DOORS

**15"** | T152484.5(L/R) **18"** | T182484.5(L/R) **24"** | T242484.5(L/R)

6 DOORS

**30"** | T302484.5

3 DOORS / 4 INNER DRAWERS

**15"** | T152484.5|4(L/R) **18"** | T182484.5|4(L/R) **24"** | T242484.5|4(L/R)

6 DOORS / 4 INNER DRAWERS

**30"** | T302484.5I4

2 DOORS / 3 DRAWERS / 2 INNER DRAWERS

**15"** | T3D152484.512(L/R) **18"** | T3D182484.512(L/R) **24"** | T3D242484.512(L/R)

4 DOORS / 3 DRAWERS 2 INNER DRAWERS

## 89 1/2"H TALL CABINETS

These cabinets are 24" deep x 89 1/2" high. Width options are listed with each cabinet.

**3 DOORS** 

15" | T152489.5(L/R) 18" | T182489.5(L/R) 24" | T242489.5(L/R)

6 DOORS

**30"** | T302489.5

3 DOORS / 3 INNER **DRAWERS** 

15" | T152489.5|3(L/R) 18" | T182489.5|3(L/R) 24" | T242489.5I3(L/R)

6 DOORS / 3 INNER **DRAWERS** 

**30"** | T302489.5I3

2 DOORS / 3 DRAWERS / 2 INNER DRAWERS

15" | T3D152489.512(L/R) **18"** | T3D182489.512(L/R) 24" | T3D242489.512(L/R)