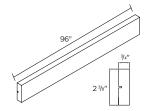

6"

5/8 x 96" | CP3696



ISLAND PANEL 36"

5/8 x 96" | CP3696



#### **FILLER**

3 x 5/8 x 30" | F330 3 x 5/8 x 35" | F335 3 x 5/8 x 96" | F396



**FILLER** 

6 x 5/8 x 96" | F696



**DECORATIVE MOULDING** 

Available for Veneto & Barletta only **96 x 2 3/8 x 3/4"** | DMC2.596



SCRIBE MOULDING

Not available for Sassari

96 x 1/4 x 1 1/4" | SBM96



#### **COVE CROWN MOULDING**

With integrated cleat Not available in Sassari

**96** x **3** <sup>11</sup>/<sub>16</sub> x **2** <sup>7</sup>/<sub>8</sub>" | CCM96C



**COVE CROWN MOULDING** 

Without cleat

Not available in Sassari

**96 x 2** <sup>13</sup>/<sub>16</sub> **x 2** <sup>7</sup>/<sub>8</sub>" | CCM96NC



**COVE PLAIN CROWN MOULDING** 

With integrated cleat

Available for Veneto & Barletta only

96 x 5 x 3 1/4" | CCMP96C



STRAIGHT LIGHT VALANCE MOULDING

**96** x **2** <sup>3</sup>/<sub>8</sub> x <sup>3</sup>/<sub>4</sub>" | SLV96



## DECORATIVE LIGHT VALANCE MOULDING

Not available for Sassari **96 x 1 x 1** <sup>3</sup>/<sub>4</sub>" | DLV96



#### **BASE MOULDING**

Not available in Sassari

96 x 5/8 x 4 1/2" | BM96



#### **FURNITURE BASE MOULDING**

Available for Veneto & Barletta only

96 x 3/4 x 4 5/8" | FBM96



TOE-KICK

96 x 5/8 x 4 1/2" | TK96



**FLOATING SHELF 30 x 12 x 1 1/2"** | FS30



**EDGE BANDING** 

**35' roll** | ET35

#### **INTERIOR ACCESSORIES**



**CUTLERY TRAY FOR** 15" DRAWER 15 x 24" | CT15



**CUTLERY TRAY FOR** 18" DRAWER 18 x 24" | CT18



**CUTLERY TRAY FOR** 24" DRAWER 24 x 24" | CT24



**CUTLERY TRAY FOR 30" DRAWER** 30 x 24" | CT30



**CUTLERY TRAY FOR 36" DRAW