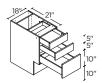

#### 6 DRAWERS

12" | B6D12 **15"** | B6D15 18" | B6D18 **21"** | B6D21 24" | B6D24

**27"** | B6D27 **30"** | B6D30 **33"** | B6D33 **36"** | B6D36