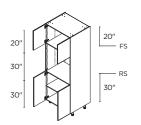

## SHALLOW BASE **CABINETS**

Cabinets are 34 1/2" high including legs x 14" deep. Width options are listed with each cabinet.

#### 1 DOOR

9" | B914FH(L/R) 12" | B1214FH(L/R) 15" | B1514FH(L/R)

18" | B1814FH(L/R) 21" | B2114FH(L/R)

24" | B2414FH(L/R)

1 GLASS DOOR\*

15" | BG1514FH(L/R) 18" | BG1814FH(L/R)

1 DOOR / 3 INNER **DRAWERS** 