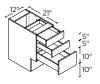

#### **3 DRAWERS**

**12"** | B3D12 15" | B3D15 **18"** | B3D18 **21"** | B3D21 **24"** | B3D24

**27"** | B3D27 **30"** | B3D30

33" | B3D33 **36"** | B3D36

#### **3 DRAWERS**

12" | B3DA12 15" | B3DA15 18" | B3DA18 **21"** | B3DA21 **24"** | B3DA24 27" | B3DA27 **30"** | B3DA30 **33"** | B3DA33

36" | B3DA36