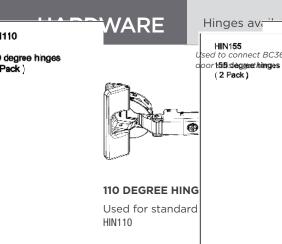

PIE CUT HINGE
Used to connect BC36 door sets together
HINPC

**DIAGONAL CORNER WALL HINGE** HIN45

110 DEGREE BLIND CORNER HINGE HINBC

HORIZONTAL LIFT-UP HINGE
Used to create lift-up doors