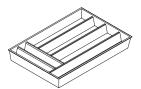

#### **INTERIOR ACCESSORIES**

**CUTLERY TRAY FOR** 15" DRAWER 15 x 24" | CT15

**CUTLERY TRAY FOR** 18" DRAWER 18 x 24" | CT18

**CUTLERY TRAY FOR** 24" DRAWER 24 x 24" | CT24

**CUTLERY TRAY FOR 30" DRAWER** 30 x 24" | CT30

**CUTLERY TRAY FOR 36" DRAWER 36 x 24" | CT**36

**SHELVING FOR 14" DEEP CABINETS** 

Cabinet Widths: 9" | SHL-914 12" | SHL-1214 15" | SHL-1514 18" | SHL-1814 21" | SHL-2114 24" | SHL-2414

27" | SHL-2714 30" | SHL-3014