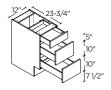

#### **3 DRAWERS**

**12"** | B3D12 15" | B3D15 **18"** | B3D18 **21"** | B3D21 **24"** | B3D24

**27"** | B3D27 **30"** | B3D30

33" | B3D33 **36"** | B3D36

#### **3 DRAWERS**

12" | B3DA12 15" | B3DA15 18" | B3DA18 **21"** | B3DA21 **24"** | B3DA24 27" | B3DA27 **30"** | B3DA30 **33"** | B3DA33

36" | B3DA36

#### **4 DRAWERS**

12" | B4D12 15" | B4D15 **18"** | B4D18

21" | B4D21 **24"** | B4D24

**27"** | B4D27 **30"** | B4D30

**33"** | B4D33 **36"** | B4D36

#### 6 DRAWERS

12" | B6D12 **15"** | B6D15 18" | B6D18 **21"** | B6D21 24" | B6D24

**27"** | B6D27 **30"** | B6D30 **33"** | B6D33 **36"** | B6D36