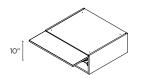

#### LIFT-UP WALL CABINETS

10" HIGH 1 LIFT-UP DOOR

24" | WLU2410 27" | WLU2710

**30"** | WLU3010 **33"** | WLU3310

**36"** | WLU3610

**15" HIGH** 1 LIFT-UP DOOR

24" | WLU2415 27" | WLU2715 **30"** | WLU3015