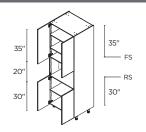

## 89 1/2"H TALL CABINETS

These cabinets are 24" deep x 89 1/2" high. Width options are listed with each cabinet.

**3 DOORS** 

15" | T152489.5(L/R) 18" | T182489.5(L/R) 24" | T242489.5(L/R)

6 DOORS

**30"** | T302489.5

3 DOORS / 3 INNER **DRAWERS** 

15" | T152489.5|3(L/R) 18" | T182489.5|3(L/R) 24" | T242489.5I3(L/R)

6 DOORS / 3 INNER **DRAWERS** 

**30"** | T302489.5I3

2 DOORS / 3 DRAWERS / 2 INNER DRAWERS

15" | T3D152489.512(L/R) **18"** | T3D182489.512(L/R) 24" | T3D242489.512(L/R)

MICRO/WALL OVEN <sup>2</sup> 2 DOORS / 2 DRAWERS

**30"** | TM02D3089.5

MICRO/WALL OVEN <sup>2</sup> 2 DOORS / 2 DRAWERS

**30"** | TM02DA3089.5

**DOUBLE OVEN 3** 2 DOORS / 1 DRAWER

**30"** | TD0A3089.5

RS = Reinforced Shelf. FS = Fixed Shelf. Appliance cut-out sizes: (use of a filler is required and must be ordered separately): 128 1/2" width x 18 1/2" high. <sup>2</sup> 28 1/2" width x 43 1/2" high. <sup>3</sup> 28 1/2" width x 53 1/2" high. <sup>4</sup> 28 1/2" width x 28 1/2" high.