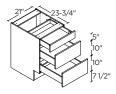

#### **2 DRAWERS**

**12"** | B2D12 15" | B2D15 18" | B2D18

**21"** | B2D21 24" | B2D24 27"

I B2D27 **30"** | B2D30 **33"** | B2D33 **36"** | B2D36

#### **3 DRAWERS**

**12"** | B3D12 15" | B3D15 **18"** | B3D18 **21"** | B3D21 **24"** | B3D24

**27"** | B3D27 **30"** | B3D30

33" | B3D33 **36"** | B3D36