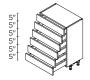

#### **4 DRAWERS**

12" | B4D12 15" | B4D15 **18"** | B4D18

21" | B4D21 **24"** | B4D24

**27"** | B4D27 **30"** | B4D30

**33"** | B4D33 **36"** | B4D36