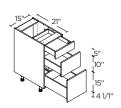

#### **4 DRAWERS**

12" | B4D12 15" | B4D15 **18"** | B4D18

21" | B4D21 **24"** | B4D24

**27"** | B4D27 **30"** | B4D30

**33"** | B4D33 **36"** | B4D36