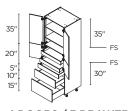

## 84 1/2"H TALL CABINETS

3 DOORS

**15"** | T152484.5(L/R) **18"** | T182484.5(L/R) **24"** | T242484.5(L/R)

6 DOORS

**30"** | T302484.5

3 DOORS / 4 INNER DRAWERS

**15"** | T152484.5|4(L/R) **18"** | T182484.5|4(L/R) **24"** | T242484.5|4(L/R)

## 89 1/2"H TALL CABINETS

These cabinets are 24" deep x 89 1/2" high. Width options are listed with each cabinet.

**3 DOORS** 

15" | T152489.5(L/R) 18" | T182489.5(L/R) 24" | T242489.5(L/R)

6 DOORS

**30"** | T302489.5