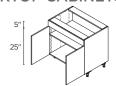

#### 1 DOOR

9" | B9FH(L/R) 12" | B12FH(L/R) 15" | B15FH(L/R) 18" | B18FH(L/R) 21" | B21FH(L/R)

24" | B24FH(L/R)