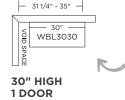

#### **BLIND CORNER WALL CABINETS**

**30"** | WBL3030

**30"** | WBR3030

Max. 35" is with 6" filler attached to be flush with door - filler not included.

Panel next to door is white for all collections. Filler is required.