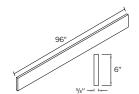

#### **FILLER**

3 x 5/8 x 30" | F330 3 x 5/8 x 35" | F335 3 x 5/8 x 96" | F396

**FILLER** 

6 x 5/8 x 96" | F696

**DECORATIVE MOULDING** 

Available for Veneto & Barletta only **96 x 2 3/8 x 3/4"** | DMC2.596