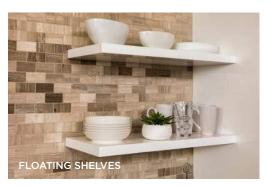

#### **FURNITURE BASE MOULDING**

Available for Veneto & Barletta only

96 x 3/4 x 4 5/8" | FBM96

TOE-KICK

96 x 5/8 x 4 1/2" | TK96

**FLOATING SHELF 30 x 12 x 1 1/2"** | FS30

**EDGE BANDING** 

**35' roll** | ET35