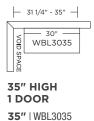

35" HIGH 1 DOOR

9" | W935(L/R)

**12"** | W1235(L/R) 15" | W1535(L/R)

18" | W1835(L/R)

21" | W2135(L/R)

24" | W2435(L/R)

**35" HIGH** 1 GLASS DOOR\*

**15"** | WG1535(L/R) **18"** | WG1835(L/R)