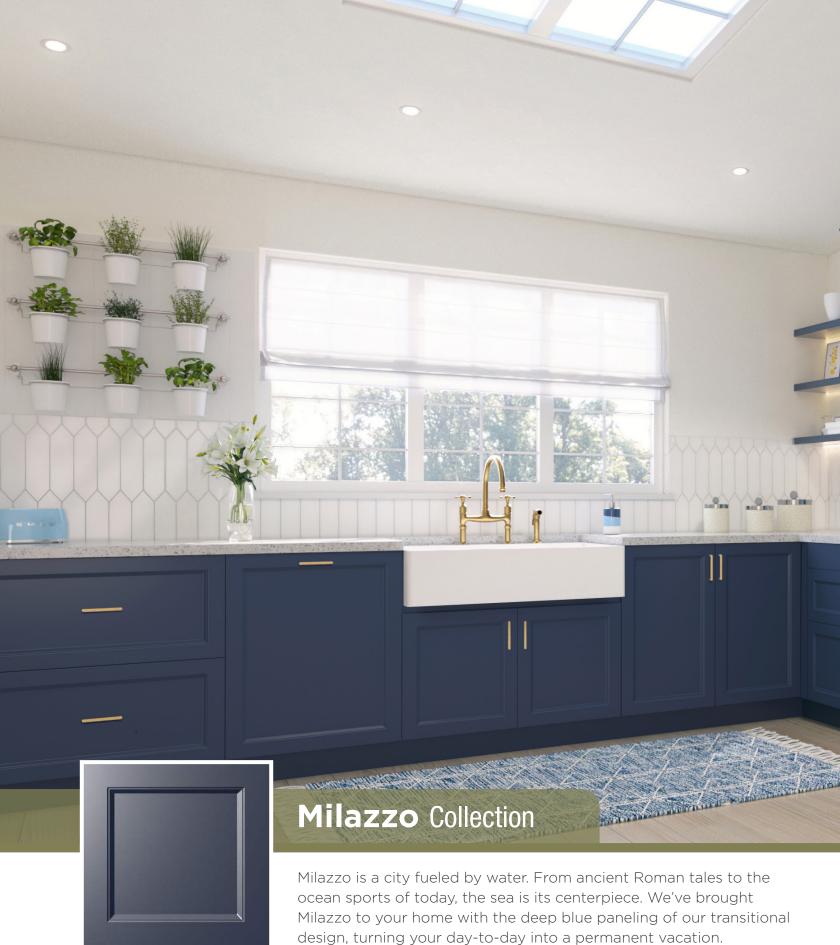

- Slate gray wide-rail shaker
- Premium high-quality painted finish

- Bright white recessed cove
- Premium high-quality painted finish

- Midnight blue recessed cove
- Premium high-quality painted finish