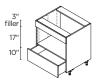

#### 1 DRAWER

**30"** | BMW30

Cut-out size: 28 1/2" wide x 17" high. Filler can be cut to adjust height opening 17" to 20".