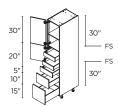

## 84 1/2"H TALL CABINETS

3 DOORS

**15"** | T152484.5(L/R) **18"** | T182484.5(L/R) **24"** | T242484.5(L/R)

6 DOORS

**30"** | T302484.5

3 DOORS / 4 INNER DRAWERS

**15"** | T152484.5|4(L/R) **18"** | T182484.5|4(L/R) **24"** | T242484.5|4(L/R)

## 89 1/2"H TALL CABINETS

These cabinets are 24" deep x 89 1/2" high. Width options are listed with each cabinet.

**3 DOORS** 

15" | T152489.5(L/R) 18" | T182489.5(L/R) 24" | T242489.5(L/R)

6 DOORS

**30"** | T302489.5