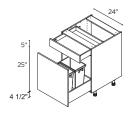

## **BASE CABINETS**

Cabinets are 34 1/2" high including legs x 24" deep. Width options are listed with each cabinet.

#### 1 DOOR 1 DRAWER

12" | B12(L/R) **15"** | B15(L/R) 18" | B18(L/R) 21" | B21(L/R) 24" | B24(L/R)

#### 1 DOOR 1 DRAWER

12" | B12A(L/R) **15"** | B15A(L/R) 18" | B18A(L/R) 21" | B21A(L/R) 24" | B24A(L/R)