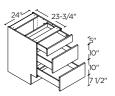

#### **4 DRAWERS**

12" | B4D12 15" | B4D15 **18"** | B4D18

21" | B4D21 **24"** | B4D24

**27"** | B4D27 **30"** | B4D30

**33"** | B4D33 **36"** | B4D36

#### 6 DRAWERS

12" | B6D12 **15"** | B6D15 18" | B6D18 **21"** | B6D21 24" | B6D24

**27"** | B6D27 **30"** | B6D30 **33"** | B6D33 **36"** | B6D36