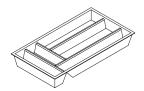

#### **INTERIOR ACCESSORIES**

**CUTLERY TRAY FOR** 15" DRAWER 15 x 24" | CT15

**CUTLERY TRAY FOR** 18" DRAWER 18 x 24" | CT18

**CUTLERY TRAY FOR** 24" DRAWER 24 x 24" | CT24

**CUTLERY TRAY FOR 30" DRAWER** 30 x 24" | CT30

**CUTLERY TRAY FOR 36" DRAWER 36 x 24" | CT**36

**SHELVING FOR 14" DEEP CABINETS** 

Cabinet Widths: 9" | SHL-914 12" | SHL-1214 15" | SHL-1514 18" | SHL-1814 21" | SHL-2114 24" | SHL-2414

27" | SHL-2714 30" | SHL-3014