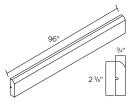

#### **FILLER**

3 x 5/8 x 30" | F330 3 x 5/8 x 35" | F335 3 x 5/8 x 96" | F396

**FILLER** 

6 x 5/8 x 96" | F696

**DECORATIVE MOULDING** 

Available for Veneto & Barletta only **96 x 2 3/8 x 3/4"** | DMC2.596