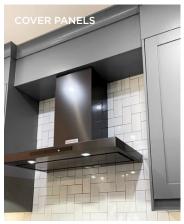

Add stylish finishing touches to your project with our choice of color-matched panels and trims, designed to complete your kitchen beautifully. Our cover panels and fillers are finished on both sides and all four edges.