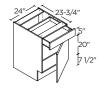

## **BASE CABINETS**

Cabinets are 34 1/2" high including legs x 24" deep. Width options are listed with each cabinet.

#### 1 DOOR 1 DRAWER

12" | B12(L/R) **15"** | B15(L/R) 18" | B18(L/R) 21" | B21(L/R) 24" | B24(L/R)