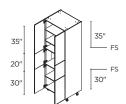

## 84 1/2"H TALL CABINETS

3 DOORS

**15"** | T152484.5(L/R) **18"** | T182484.5(L/R) **24"** | T242484.5(L/R)

6 DOORS

**30"** | T302484.5

3 DOORS / 4 INNER DRAWERS

**15"** | T152484.5|4(L/R) **18"** | T182484.5|4(L/R) **24"** | T242484.5|4(L/R)

## 89 1/2"H TALL CABINETS

These cabinets are 24" deep x 89 1/2" high. Width options are listed with each cabinet.

**3 DOORS** 

15" | T152489.5(L/R) 18" | T182489.5(L/R) 24" | T242489.5(L/R)

6 DOORS

**30"** | T302489.5