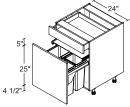

## WASTE/RECYCLE CABINETS

3 DRAWERS / 1 FIXED FRONT

**36"** | BCT4D36FF

**PULL-OUT / 1 DRAWER** 

15" | BP015

Comes with 1 bin

**PULL-OUT / 1 DRAWER** 

18" | BP018

Comes with 2 bins

**PULL-OUT / 1 DRAWER** 

24" | BP024

Comes with 2 bins

**FULL HEIGHT DOOR** 

18" | B18FHSWB

Comes with 2 bins

**FULL HEIGHT DOOR** 

24" | B24FHSWB

Comes with 3 bins

**PULL-OUT / 1 DRAWER** 

18" | B18SWB

Comes with 2 bins

**PULL-OUT / 1 DRAWER** 

Comes with 3 bins

Bins can be ordered separately in the accessory section.