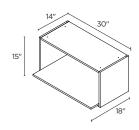

#### **DEEP WALL CABINETS**

10" HIGH 2 DOORS

**27"** | W271024 **30"** | W301024 33" | W331024 **36"** | W361024

15" HIGH 2 DOORS

27" | W271524 **30"** | W301524 33" | W331524

**36"** | W361524

20" HIGH 2 DOORS

**24"** | W242024-2

**27"** | W272024

**30"** | W302024

**33"** | W332024

**36"** | W362024