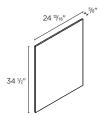

## **COLOR-MATCHED ACCESSORIES**

WALL CABINET COVER PANEL 14 13/16"

5/8 **x 32** 1/2" | CP1432 5/8 **x 37** 1/2" | CP1437

BASE CABINET COVER PANEL 24 13/16"

5/8 x **34** 1/2" | CP2434

TALL CABINET COVER PANEL 14 13/16"