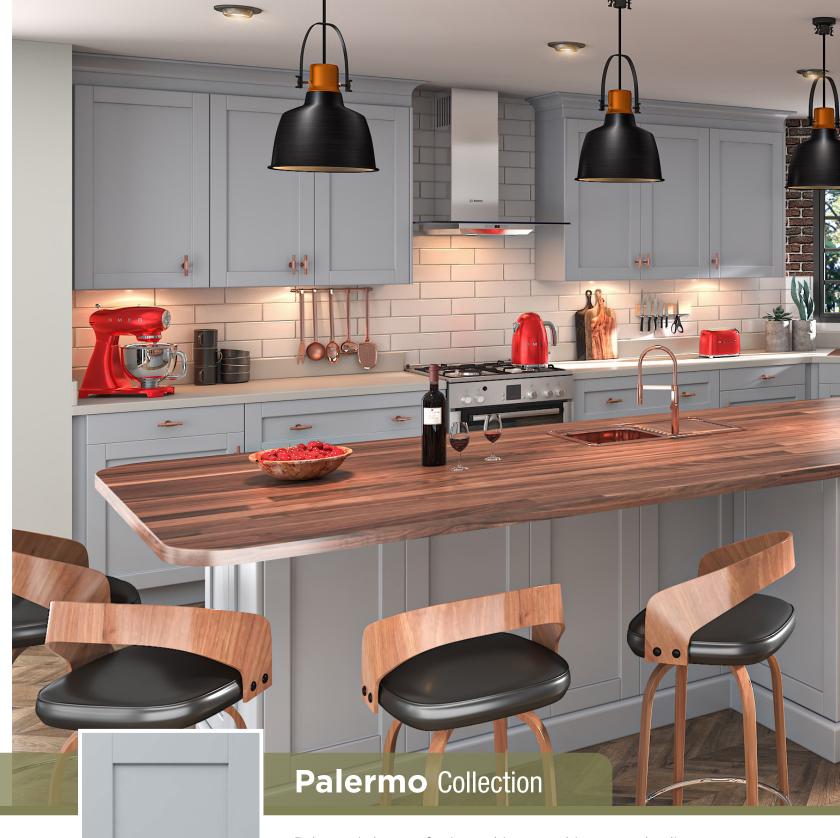

## FREE DESIGN SERVICE

We offer custom room layout designs, ready within 48 hours!

Contact us for details at info@cassarya.com.

- Light gray v-groove shaker
- Silky paint-like laminated finish

Palermo is known for its architecture, history, and culinary traditions, providing a familiar comfort with a bit of modern luxury. It's only fitting that our Palermo collection does the same with its soothing and sophisticated style.