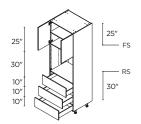

## 89 1/2"H TALL CABINETS

These cabinets are 24" deep x 89 1/2" high. Width options are listed with each cabinet.

**3 DOORS** 

15" | T152489.5(L/R) 18" | T182489.5(L/R) 24" | T242489.5(L/R)

6 DOORS

**30"** | T302489.5

## 89 1/2"H TALL APPLIANCE CABINETS

**MICROWAVE** 4 DOORS

**30"** | TM3089.5

MICROWAVE 1 2 DOORS / **3 DRAWERS** 

**30"** | TM3D3089.5

MICROWAVE 1 2 DOORS / **3 DRAWERS** 

30" | TM3DA3089.5

MICROWAVE 1 2 DOORS / 2 DRAWERS

MICRO/WALL OVEN <sup>2</sup> 2 DOORS / 2 DRAWERS

**30"** | TM02D3089.5

MICRO/WALL OVEN <sup>2</sup> 2 DOORS / 2 DRAWERS

**30"** | TM02DA3089.5

**DOUBLE OVEN 3** 2 DOORS / 1 DRAWER

**30"** | TD0A3089.5

RS = Reinforced Shelf. FS = Fixed Shelf. Appliance cut-out sizes: (use of a filler is required and must be ordered separately): 128 1/2" width x 18 1/2" high. <sup>2</sup> 28 1/2" width x 43 1/2" high. <sup>3</sup> 28 1/2" width x 53 1/2" high. <sup>4</sup> 28 1/2" width x 28 1/2" high.