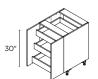

#### 1 DOOR **3 INNER DRAWERS**

15" | B15FHI3(L/R) **18"** | B18FHI3(L/R) 21" | B21FHI3(L/R) 24" | B24FHI3(L/R)

15" | B1514FHI3(L/R) **18"** | B1814FHI3(L/R) 24" | B2414FHI3(L/R)

1 DOOR / 1 DRAWER

15" | B1514(L/R) 18" | B1814(L/R) **24"** | B2414(L/R)

1 DOOR / 2 DRAWERS

**15"** | B1514B(L/R) **18"** | B1814B(L/R) 24" | B2414B(L/R)