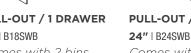

## WASTE/RECYCLE CABINETS

3 DRAWERS / 1 FIXED FRONT

**36"** | BCT4D36FF

**PULL-OUT / 1 DRAWER** 

15" | BP015

Comes with 1 bin

**PULL-OUT / 1 DRAWER** 

18" | BP018

Comes with 2 bins

**PULL-OUT / 1 DRAWER** 

24" | BP024

Comes with 2 bins

**FULL HEIGHT DOOR** 

18" | B18FHSWB

Comes with 2 bins

**FULL HEIGHT DOOR** 

24" | B24FHSWB

Comes with 3 bins

**PULL-OUT / 1 DRAWER** 

18" | B18SWB

Comes with 2 bins

**PULL-OUT / 1 DRAWER** 

Comes with 3 bins

Bins can be ordered separately in the accessory section.