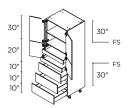

## 84 1/2"H TALL CABINETS

3 DOORS

**15"** | T152484.5(L/R) **18"** | T182484.5(L/R) **24"** | T242484.5(L/R)

6 DOORS

**30"** | T302484.5

3 DOORS / 4 INNER DRAWERS

**15"** | T152484.5|4(L/R) **18"** | T182484.5|4(L/R) **24"** | T242484.5|4(L/R)

## 89 1/2"H TALL CABINETS

These cabinets are 24" deep x 89 1/2" high. Width options are listed with each cabinet.

**3 DOORS** 

15" | T152489.5(L/R) 18" | T182489.5(L/R) 24" | T242489.5(L/R)

6 DOORS

**30"** | T302489.5