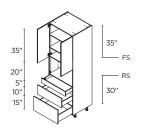

## 89 1/2"H TALL CABINETS

These cabinets are 24" deep x 89 1/2" high. Width options are listed with each cabinet.

**3 DOORS** 

15" | T152489.5(L/R) 18" | T182489.5(L/R) 24" | T242489.5(L/R)

6 DOORS

**30"** | T302489.5

3 DOORS / 3 INNER **DRAWERS** 

15" | T152489.5|3(L/R) 18" | T182489.5|3(L/R) 24" | T242489.5I3(L/R)

6 DOORS / 3 INNER **DRAWERS** 

**30"** | T302489.5I3

2 DOORS / 3 DRAWERS / 2 INNER DRAWERS

15" | T3D152489.512(L/R) **18"** | T3D182489.512(L/R) 24" | T3D242489.512(L/R)

MICRO/WALL OVEN <sup>2</sup> 2 DOORS / 2 DRAWERS

**30"** | TM02D3089.5

MICRO/WALL OVEN <sup>2</sup> 2 DOORS / 2 DRAWERS

**30"** | TM02DA3089.5

**DOUBLE OVEN 3** 2 DOORS / 1 DRAWER

**30"** | TD0A3089.5

RS = Reinforced Shelf. FS = Fixed Shelf. Appliance cut-out sizes: (use of a filler is required and must be ordered separately): 128 1/2" width x 18 1/2" high. <sup>2</sup> 28 1/2" width x 43 1/2" high. <sup>3</sup> 28 1/2" width x 53 1/2" high. <sup>4</sup> 28 1/2" width x 28 1/2" high.