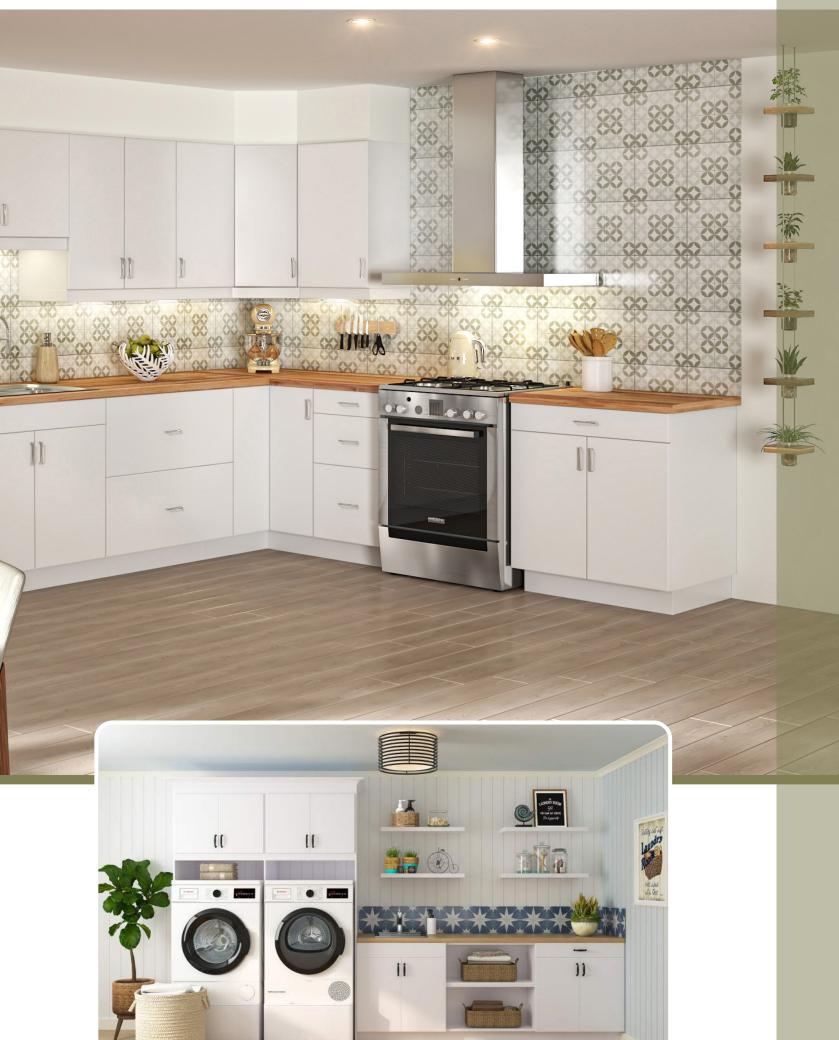

## FREE DESIGN SERVICE

We offer custom room layout designs, ready within 48 hours!

Contact us for details at info@cassarya.com.

- Light gray v-groove shaker
- Silky paint-like laminated finish

Palermo is known for its architecture, history, and culinary traditions, providing a familiar comfort with a bit of modern luxury. It's only fitting that our Palermo collection does the same with its soothing and sophisticated style.

## CABINETRY FOR THE WHOLE HOME

It's easy to combine Cassarya cabinets to create functional and beautiful storage for your whole home: the mudroom, entertaining spaces, office, laundry room, bathroom, and more!