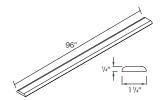

#### **BASE MOULDING**

Not available in Sassari

96 x 5/8 x 4 1/2" | BM96

#### **FURNITURE BASE MOULDING**

Available for Veneto & Barletta only

96 x 3/4 x 4 5/8" | FBM96

TOE-KICK

96 x 5/8 x 4 1/2" | TK96

**FLOATING SHELF 30 x 12 x 1 1/2"** | FS30

**EDGE BANDING** 

**35' roll** | ET35