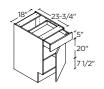

## **BASE CABINETS**

Cabinets are 34 1/2" high including legs x 24" deep. Width options are listed with each cabinet.

#### 1 DOOR 1 DRAWER

12" | B12(L/R) **15"** | B15(L/R) 18" | B18(L/R) 21" | B21(L/R) 24" | B24(L/R)