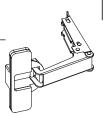

PIE CUT HINGE
Used to connect BC36 door sets together
HINPC

**DIAGONAL CORNER WALL HINGE** HIN45

110 DEGREE BLIND CORNER HINGE HINBC

HORIZONTAL LIFT-UP HINGE
Used to create lift-up doors