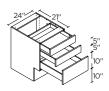

#### **3 DRAWERS**

**12"** | B3D12 15" | B3D15 **18"** | B3D18 **21"** | B3D21 **24"** | B3D24

**27"** | B3D27 **30"** | B3D30

33" | B3D33 **36"** | B3D36