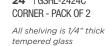

PIE CUT HINGE
Used to connect BC36 door sets together
HINPC

**DIAGONAL CORNER WALL HINGE** HIN45

110 DEGREE BLIND CORNER HINGE HINBC

HORIZONTAL LIFT-UP HINGE
Used to create lift-up doors