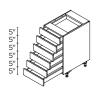

#### 6 DRAWERS

12" | B6D12 **15"** | B6D15 18" | B6D18 **21"** | B6D21 24" | B6D24

**27"** | B6D27 **30"** | B6D30 **33"** | B6D33 **36"** | B6D36