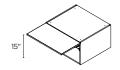

#### LIFT-UP WALL CABINETS

10" HIGH 1 LIFT-UP DOOR

24" | WLU2410 27" | WLU2710

**30"** | WLU3010 **33"** | WLU3310

**36"** | WLU3610

**15" HIGH** 1 LIFT-UP DOOR

24" | WLU2415 27" | WLU2715 **30"** | WLU3015