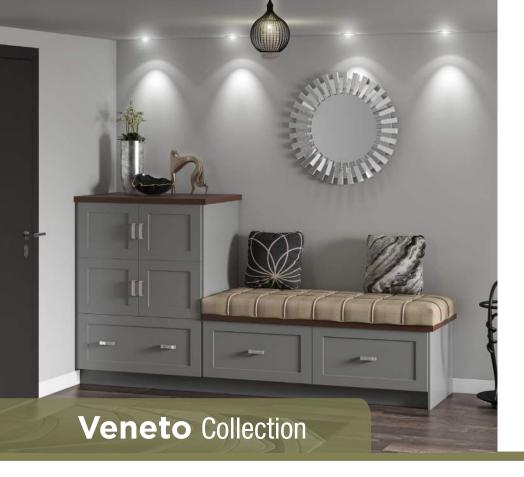

- Burnt walnut slab profile
- Vertical grain laminated finish

- Warm white wide-rail shaker
- Premium high-quality painted finish

As you weave your way through the streets and canals of Venice, you experience a sense of wonder and awe. We've brought that same spirit to our Veneto collection with its rich, striking color and distinct style.