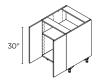

#### 1 DOOR

9" | B9FH(L/R) 12" | B12FH(L/R) 15" | B15FH(L/R) 18" | B18FH(L/R) 21" | B21FH(L/R)

24" | B24FH(L/R)

#### 2 DOORS

24" | B24-2FH 27" | B27FH 30" | B30FH 33" | B33FH 36" | B36FH