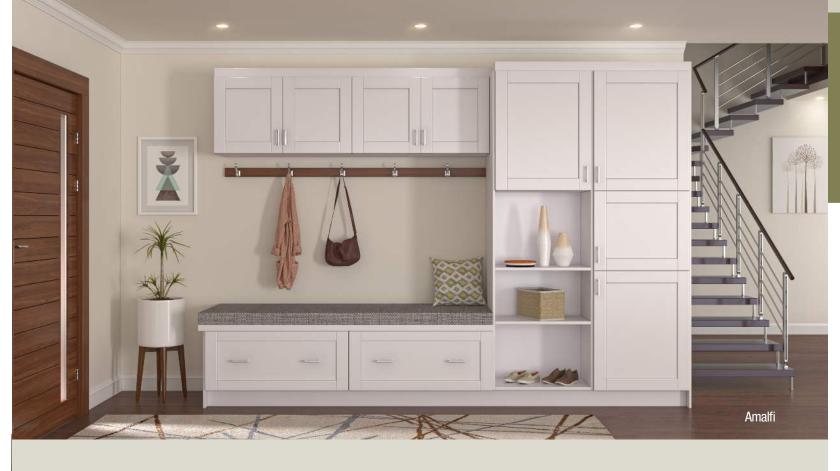

## CABINETRY FOR THE WHOLE HOME

It's easy to combine Cassarya cabinets to create functional and beautiful storage for your whole home: the mudroom, entertaining spaces, office, laundry room, bathroom, and more!