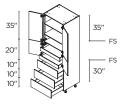

## 84 1/2"H TALL CABINETS

3 DOORS

**15"** | T152484.5(L/R) **18"** | T182484.5(L/R) **24"** | T242484.5(L/R)

6 DOORS

**30"** | T302484.5

3 DOORS / 4 INNER DRAWERS

**15"** | T152484.5|4(L/R) **18"** | T182484.5|4(L/R) **24"** | T242484.5|4(L/R)

## 89 1/2"H TALL CABINETS

These cabinets are 24" deep x 89 1/2" high. Width options are listed with each cabinet.

**3 DOORS** 

15" | T152489.5(L/R) 18" | T182489.5(L/R) 24" | T242489.5(L/R)

6 DOORS

**30"** | T302489.5