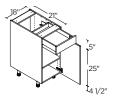

#### 1 DOOR 2 DRAWERS

12" | B12B(L/R) **15"** | B15B(L/R) 18" | B18B(L/R) 21" | B21B(L/R) 24" | B24B(L/R)