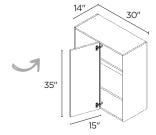

35" HIGH 1 DOOR

9" | W935(L/R)

**12"** | W1235(L/R) 15" | W1535(L/R)

18" | W1835(L/R)

21" | W2135(L/R)

24" | W2435(L/R)

**35" HIGH** 1 GLASS DOOR\*

**15"** | WG1535(L/R) **18"** | WG1835(L/R)