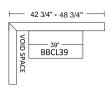

#### **CORNER CABINETS**

— 42 3/4" - 48 3/4" BBCL39

#### **BLIND CORNER** WITH SHELF

39" | BBCL39 **39"** | BBCR39 Min. 42 3/4" doesn't allow for filler / hardware clearance.

Max. 48 3/4" is with 6" filler attached to be flush with door - filler not included.