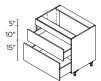

#### 1 DOOR 1 DRAWER

12" | B12(L/R) **15"** | B15(L/R) 18" | B18(L/R) 21" | B21(L/R) 24" | B24(L/R)

#### 1 DOOR 1 DRAWER

12" | B12A(L/R) **15"** | B15A(L/R) 18" | B18A(L/R) 21" | B21A(L/R) 24" | B24A(L/R)