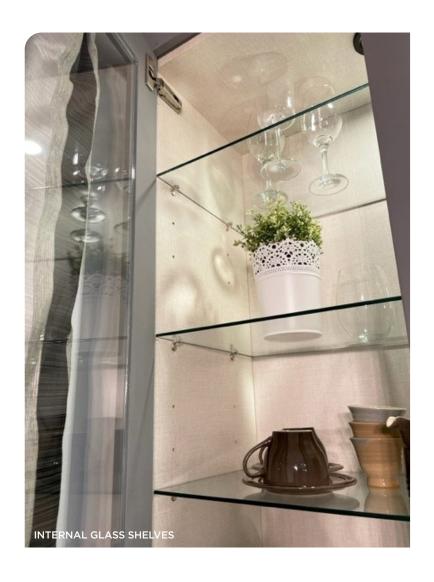

## CABINET FEATURES

With Cassarya cabinetry, superior construction, soft-close doors and drawers, and durable premium-painted finishes are all standard.

- Full-access frameless design removes face frame, offering a streamlined look and additional storage space.
- Soft-close extra wide drawers.
- Soft-close, slim-line metal drawer boxes with full-extension undermount glides.
- Designer neutral linen pattern interior lends an upscale look, is easy-to-clean, and is stain- and moisture-resistant.
- Heavy storage capacity with 3/4-inch full-depth shelves.
- 6 Strength and durability with 5/8 inch side gables.
- Soft-close tool-free press-in hinges are easy to install and adjustable.
- Adjustable legs allow easy leveling, minimize water damage, and create smooth gliding across floors.

24" | B2414-2FHI3

**6 DRAWERS** 

15" | B6D1514 18" | B6D1814 24" | B6D2414

**BASE OPEN** SHELF

9" | B0S930

**BASE WINE RACK** 

9" | BWR930

<sup>\*</sup>Glass shelves can be purchased separately.

#### **15" HIGH** 1 LIFT-UP DOOR

24" | WLU241524 27" | WLU271524 **30"** | WLU301524

33" | WLU331524

36" | WLU361524

\*Glass shelves can be purchased separately.