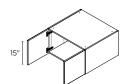

#### **15" HIGH** 1 LIFT-UP DOOR

24" | WLU241524 27" | WLU271524 **30"** | WLU301524

33" | WLU331524

36" | WLU361524

\*Glass shelves can be purchased separately.