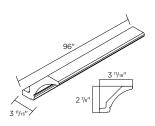

#### **COVE CROWN MOULDING**

With integrated cleat Not available in Sassari

**96** x **3** <sup>11</sup>/<sub>16</sub> x **2** <sup>7</sup>/<sub>8</sub>" | CCM96C

**COVE CROWN MOULDING** 

Without cleat

Not available in Sassari

**96 x 2** <sup>13</sup>/<sub>16</sub> **x 2** <sup>7</sup>/<sub>8</sub>" | CCM96NC

**COVE PLAIN CROWN MOULDING** 

With integrated cleat

Available for Veneto & Barletta only

96 x 5 x 3 1/4" | CCMP96C

STRAIGHT LIGHT VALANCE MOULDING