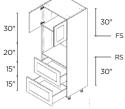

## 89 1/2"H TALL CABINETS

These cabinets are 24" deep x 89 1/2" high. Width options are listed with each cabinet.

**3 DOORS** 

15" | T152489.5(L/R) 18" | T182489.5(L/R) 24" | T242489.5(L/R)

6 DOORS

**30"** | T302489.5

3 DOORS / 3 INNER **DRAWERS** 

15" | T152489.5|3(L/R) 18" | T182489.5|3(L/R) 24" | T242489.5I3(L/R)

6 DOORS / 3 INNER **DRAWERS** 

**30"** | T302489.5I3

2 DOORS / 3 DRAWERS / 2 INNER DRAWERS

15" | T3D152489.512(L/R) **18"** | T3D182489.512(L/R) 24" | T3D242489.512(L/R)