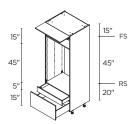

MICRO/WALL OVEN <sup>2</sup> 2 DOORS / 2 DRAWERS

**30"** | TM02D3089.5

MICRO/WALL OVEN <sup>2</sup> 2 DOORS / 2 DRAWERS

**30"** | TM02DA3089.5

**DOUBLE OVEN 3** 2 DOORS / 1 DRAWER

**30"** | TD0A3089.5

RS = Reinforced Shelf. FS = Fixed Shelf. Appliance cut-out sizes: (use of a filler is required and must be ordered separately): 128 1/2" width x 18 1/2" high. <sup>2</sup> 28 1/2" width x 43 1/2" high. <sup>3</sup> 28 1/2" width x 53 1/2" high. <sup>4</sup> 28 1/2" width x 28 1/2" high.