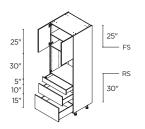

## 84 1/2"H TALL CABINETS

3 DOORS

**15"** | T152484.5(L/R) **18"** | T182484.5(L/R) **24"** | T242484.5(L/R)

6 DOORS

**30"** | T302484.5

3 DOORS / 4 INNER DRAWERS

**15"** | T152484.5|4(L/R) **18"** | T182484.5|4(L/R) **24"** | T242484.5|4(L/R)

6 DOORS / 4 INNER DRAWERS

**30"** | T302484.5I4

2 DOORS / 3 DRAWERS / 2 INNER DRAWERS

**15"** | T3D152484.512(L/R) **18"** | T3D182484.512(L/R) **24"** | T3D242484.512(L/R)

4 DOORS / 3 DRAWERS 2 INNER DRAWERS

## 89 1/2"H TALL CABINETS

These cabinets are 24" deep x 89 1/2" high. Width options are listed with each cabinet.

**3 DOORS** 

15" | T152489.5(L/R) 18" | T182489.5(L/R) 24" | T242489.5(L/R)

6 DOORS

**30"** | T302489.5

3 DOORS / 3 INNER **DRAWERS** 

15" | T152489.5|3(L/R) 18" | T182489.5|3(L/R) 24" | T242489.5I3(L/R)

6 DOORS / 3 INNER **DRAWERS** 

**30"** | T302489.5I3

2 DOORS / 3 DRAWERS / 2 INNER DRAWERS

15" | T3D152489.512(L/R) **18"** | T3D182489.512(L/R) 24" | T3D242489.512(L/R)