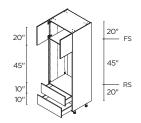

## 89 1/2"H TALL CABINETS

These cabinets are 24" deep x 89 1/2" high. Width options are listed with each cabinet.

**3 DOORS** 

15" | T152489.5(L/R) 18" | T182489.5(L/R) 24" | T242489.5(L/R)

6 DOORS

**30"** | T302489.5

3 DOORS / 3 INNER **DRAWERS** 

15" | T152489.5|3(L/R) 18" | T182489.5|3(L/R) 24" | T242489.5I3(L/R)

6 DOORS / 3 INNER **DRAWERS** 

**30"** | T302489.5I3

2 DOORS / 3 DRAWERS / 2 INNER DRAWERS

15" | T3D152489.512(L/R) **18"** | T3D182489.512(L/R) 24" | T3D242489.512(L/R)

MICRO/WALL OVEN <sup>2</sup> 2 DOORS / 2 DRAWERS

**30"** | TM02D3089.5

MICRO/WALL OVEN <sup>2</sup> 2 DOORS / 2 DRAWERS

**30"** | TM02DA3089.5

**DOUBLE OVEN 3** 2 DOORS / 1 DRAWER

**30"** | TD0A3089.5

RS = Reinforced Shelf. FS = Fixed Shelf. Appliance cut-out sizes: (use of a filler is required and must be ordered separately): 128 1/2" width x 18 1/2" high. <sup>2</sup> 28 1/2" width x 43 1/2" high. <sup>3</sup> 28 1/2" width x 53 1/2" high. <sup>4</sup> 28 1/2" width x 28 1/2" high.