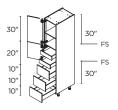

## 84 1/2"H TALL CABINETS

3 DOORS

**15"** | T152484.5(L/R) **18"** | T182484.5(L/R) **24"** | T242484.5(L/R)

6 DOORS

**30"** | T302484.5

3 DOORS / 4 INNER DRAWERS

**15"** | T152484.5|4(L/R) **18"** | T182484.5|4(L/R) **24"** | T242484.5|4(L/R)

## 89 1/2"H TALL CABINETS

These cabinets are 24" deep x 89 1/2" high. Width options are listed with each cabinet.

**3 DOORS** 

15" | T152489.5(L/R) 18" | T182489.5(L/R) 24" | T242489.5(L/R)

6 DOORS

**30"** | T302489.5