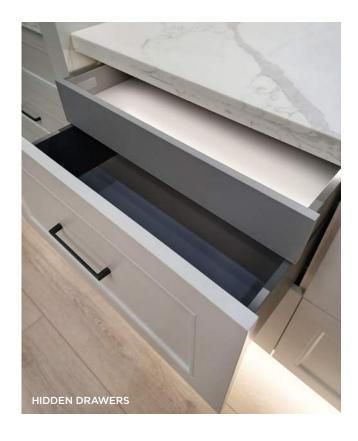

## CABINET FEATURES

With Cassarya cabinetry, superior construction, soft-close doors and drawers, and durable premium-painted finishes are all standard.

- Full-access frameless design removes face frame, offering a streamlined look and additional storage space.
- Soft-close extra wide drawers.
- Soft-close, slim-line metal drawer boxes with full-extension undermount glides.
- Designer neutral linen pattern interior lends an upscale look, is easy-to-clean, and is stain- and moisture-resistant.
- Heavy storage capacity with 3/4-inch full-depth shelves.
- 6 Strength and durability with 5/8 inch side gables.
- Soft-close tool-free press-in hinges are easy to install and adjustable.
- Adjustable legs allow easy leveling, minimize water damage, and create smooth gliding across floors.

Everything in its place. Our selection of storage accessories maximizes space, creating the organized kitchen you've always wanted!