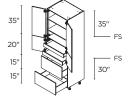

## 89 1/2"H TALL CABINETS

These cabinets are 24" deep x 89 1/2" high. Width options are listed with each cabinet.

**3 DOORS** 

15" | T152489.5(L/R) 18" | T182489.5(L/R) 24" | T242489.5(L/R)

6 DOORS

**30"** | T302489.5

3 DOORS / 3 INNER **DRAWERS** 

15" | T152489.5|3(L/R) 18" | T182489.5|3(L/R) 24" | T242489.5I3(L/R)

6 DOORS / 3 INNER **DRAWERS** 

**30"** | T302489.5I3

2 DOORS / 3 DRAWERS / 2 INNER DRAWERS

15" | T3D152489.512(L/R) **18"** | T3D182489.512(L/R) 24" | T3D242489.512(L/R)

MICRO/WALL OVEN <sup>2</sup> 2 DOORS / 2 DRAWERS

**30"** | TM02D3089.5

MICRO/WALL OVEN <sup>2</sup> 2 DOORS / 2 DRAWERS

**30"** | TM02DA3089.5

**DOUBLE OVEN 3** 2 DOORS / 1 DRAWER

**30"** | TD0A3089.5

RS = Reinforced Shelf. FS = Fixed Shelf. Appliance cut-out sizes: (use of a filler is required and must be ordered separately): 128 1/2" width x 18 1/2" high. <sup>2</sup> 28 1/2" width x 43 1/2" high. <sup>3</sup> 28 1/2" width x 53 1/2" high. <sup>4</sup> 28 1/2" width x 28 1/2" high.