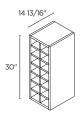

## 89 1/2"H TALL CABINETS

These cabinets are 24" deep x 89 1/2" high. Width options are listed with each cabinet.

**3 DOORS** 

15" | T152489.5(L/R) 18" | T182489.5(L/R) 24" | T242489.5(L/R)

6 DOORS

**30"** | T302489.5