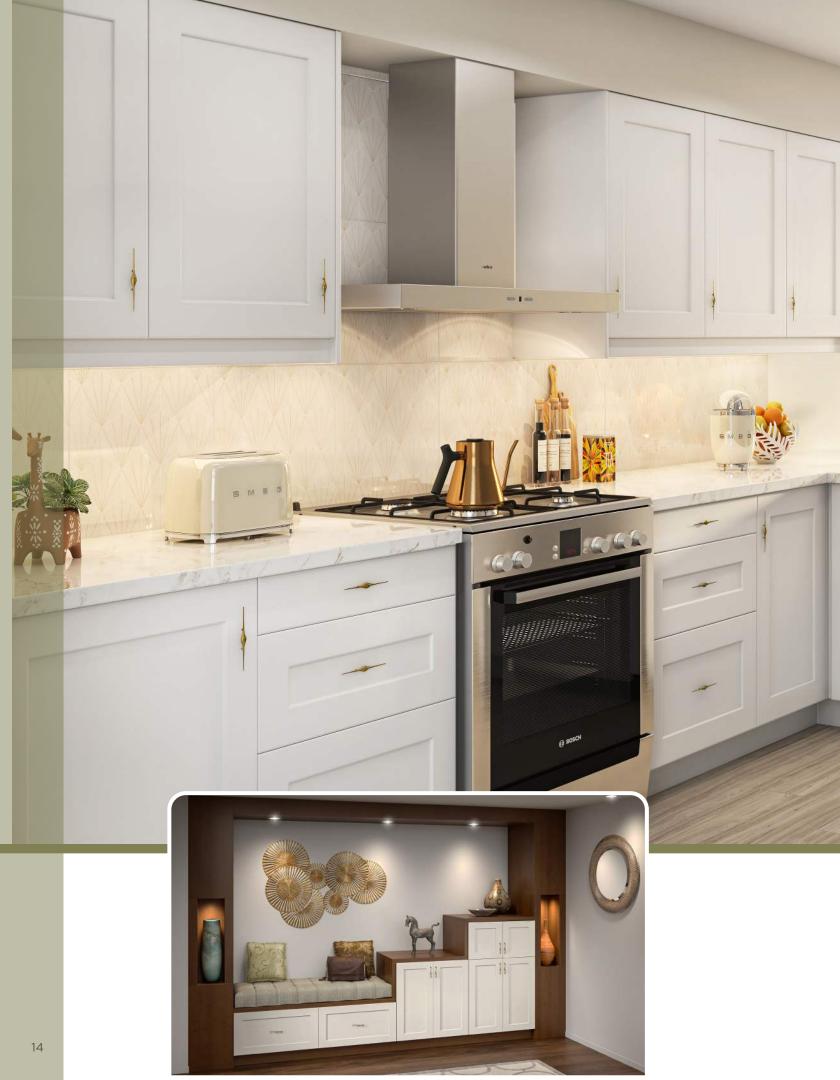

## FREE DESIGN SERVICE

We offer custom room layout designs, ready within 48 hours!

Contact us for details at info@cassarya.com.

- Light gray v-groove shaker
- Silky paint-like laminated finish

Palermo is known for its architecture, history, and culinary traditions, providing a familiar comfort with a bit of modern luxury. It's only fitting that our Palermo collection does the same with its soothing and sophisticated style.