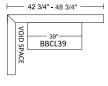

#### **CORNER CABINETS**

— 42 3/4" - 48 3/4" BBCL39

#### **BLIND CORNER** WITH SHELF

39" | BBCL39 **39"** | BBCR39 Min. 42 3/4" doesn't allow for filler / hardware clearance.

Max. 48 3/4" is with 6" filler attached to be flush with door - filler not included.