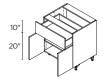

10" 2 DOORS

**27"** | W2710 30" | W3010

**33"** | W3310 **36"** | W3610

15" HIGH 2 DOORS

27" | W2715 **30"** | W3015

**33"** | W3315 **36"** | W3615

**20" HIGH** 2 DOORS

**24"** | W2420-2 27" | W2720