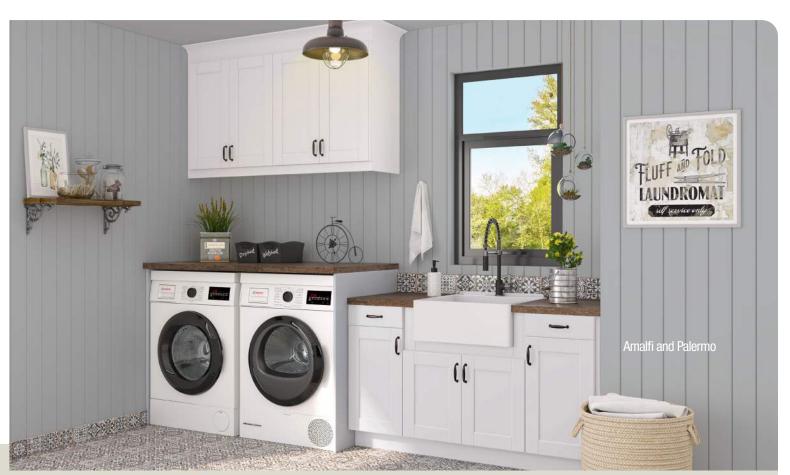

## FREE DESIGN SERVICE

We offer custom room layout designs, ready within 48 hours!

Contact us for details at info@cassarya.com.

- Light gray v-groove shaker
- Silky paint-like laminated finish

Palermo is known for its architecture, history, and culinary traditions, providing a familiar comfort with a bit of modern luxury. It's only fitting that our Palermo collection does the same with its soothing and sophisticated style.