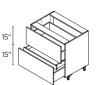

#### STANDARD VANITIES

Produced with white interiors.

2 DOORS **24"** | VS24

2 DOORS **30"** | VS30

2 DOORS **36"** | VS36

1 DOOR / 1 DRAWER 12" | V12(L/R)

1 DOOR / 1 DRAWER

15" | V15(L/R)

1 DOOR / 1 DRAWER 18" | V18(L/R)

1 DOOR / 1 DRAWER 24" | V24(L/R)

**3 DRAWERS** 12" | V3D12

**3 DRAWERS 15"** | V3D15

**3 DRAWERS** 18" | V3D18

**3 DRAWERS** 24" | V3D24