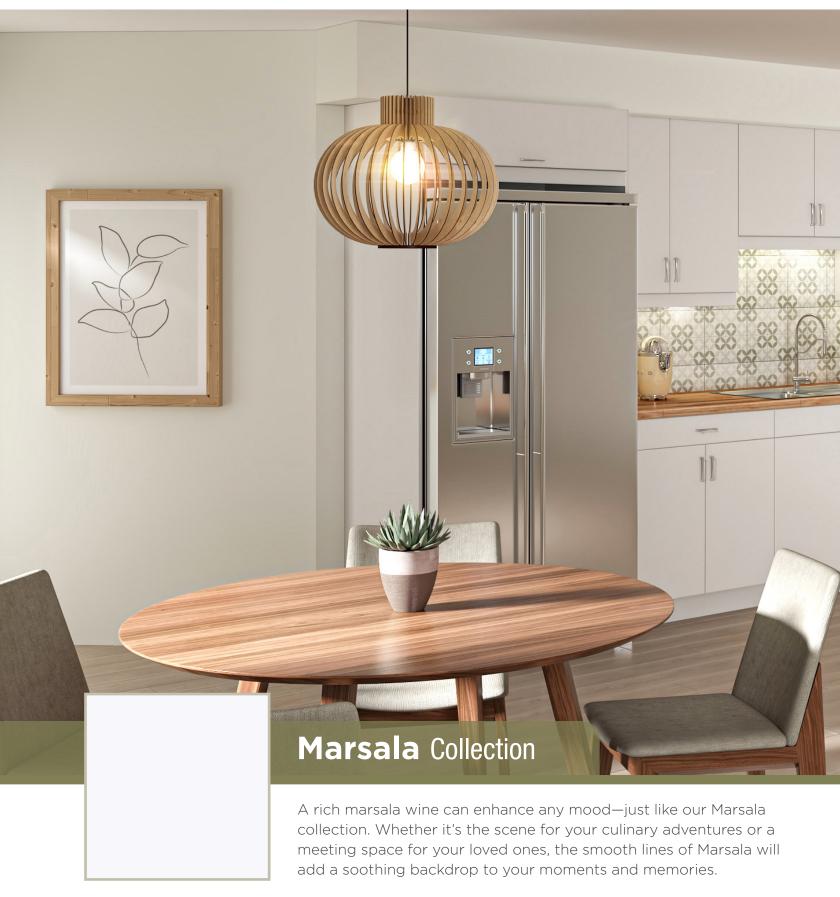

- Burnt walnut slab profile
- Vertical grain laminated finish

- Warm white wide-rail shaker
- Premium high-quality painted finish

As you weave your way through the streets and canals of Venice, you experience a sense of wonder and awe. We've brought that same spirit to our Veneto collection with its rich, striking color and distinct style.