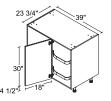

#### 2 DOORS 1 DRAWER

**27"** | B27 **30"** | B30 **33"** | B33 **36"** | B36

#### 2 DOORS / 1 DRAWER

I B27A 1 B30A 1 B33A 1 B36A