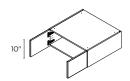

#### 10" HIGH 1 LIFT-UP DOOR

24" | WLU241024 27" | WLU271024

**30"** | WLU301024 **33"** | WLU331024

36" | WLU361024