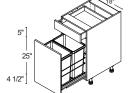

#### 1 DOOR 1 DRAWER

12" | B12(L/R) **15"** | B15(L/R) 18" | B18(L/R) 21" | B21(L/R) 24" | B24(L/R)

#### 1 DOOR 1 DRAWER

12" | B12A(L/R) **15"** | B15A(L/R) 18" | B18A(L/R) 21" | B21A(L/R) 24" | B24A(L/R)

#### 1 DOOR 2 DRAWERS

12" | B12B(L/R) **15"** | B15B(L/R) 18" | B18B(L/R) 21" | B21B(L/R) 24" | B24B(L/R)