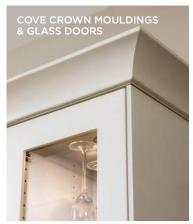

#### **COVE CROWN MOULDING**

With integrated cleat Not available in Sassari

**96** x **3** <sup>11</sup>/<sub>16</sub> x **2** <sup>7</sup>/<sub>8</sub>" | CCM96C

**COVE CROWN MOULDING** 

Without cleat

Not available in Sassari

**96 x 2** <sup>13</sup>/<sub>16</sub> **x 2** <sup>7</sup>/<sub>8</sub>" | CCM96NC

**COVE PLAIN CROWN MOULDING** 

With integrated cleat

Available for Veneto & Barletta only

96 x 5 x 3 1/4" | CCMP96C

STRAIGHT LIGHT VALANCE MOULDING