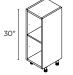

## **BASE CABINETS**

Cabinets are 34 1/2" high including legs x 24" deep. Width options are listed with each cabinet.