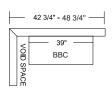

#### **CORNER CABINETS**

— 42 3/4" - 48 3/4" BBCL39

#### **BLIND CORNER** WITH SHELF

39" | BBCL39 **39"** | BBCR39 Min. 42 3/4" doesn't allow for filler / hardware clearance.

Max. 48 3/4" is with 6" filler attached to be flush with door - filler not included.