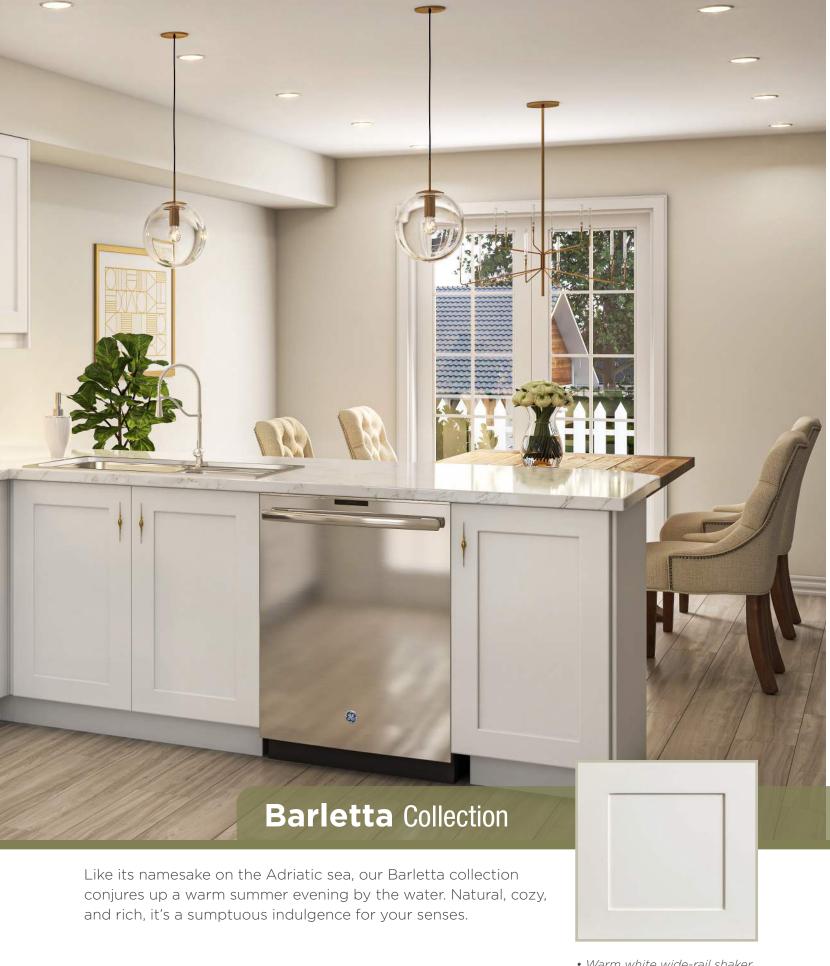

- Burnt walnut slab profile
- Vertical grain laminated finish

- Warm white wide-rail shaker
- Premium high-quality painted finish

As you weave your way through the streets and canals of Venice, you experience a sense of wonder and awe. We've brought that same spirit to our Veneto collection with its rich, striking color and distinct style.