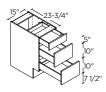

#### **3 DRAWERS**

**12"** | B3D12 15" | B3D15 **18"** | B3D18 **21"** | B3D21 **24"** | B3D24

**27"** | B3D27 **30"** | B3D30

33" | B3D33 **36"** | B3D36

#### **3 DRAWERS**

12" | B3DA12 15" | B3DA15 18" | B3DA18 **21"** | B3DA21 **24"** | B3DA24 27" | B3DA27 **30"** | B3DA30 **33"** | B3DA33

36" | B3DA36

#### **4 DRAWERS**

12" | B4D12 15" | B4D15 **18"** | B4D18

21" | B4D21 **24"** | B4D24

**27"** | B4D27 **30"** | B4D30

**33"** | B4D33 **36"** | B4D36

#### 6 DRAWERS

12" | B6D12 **15"** | B6D15 18" | B6D18 **21"** | B6D21 24" | B6D24

**27"** | B6D27 **30"** | B6D30 **33"** | B6D33 **36"** | B6D36