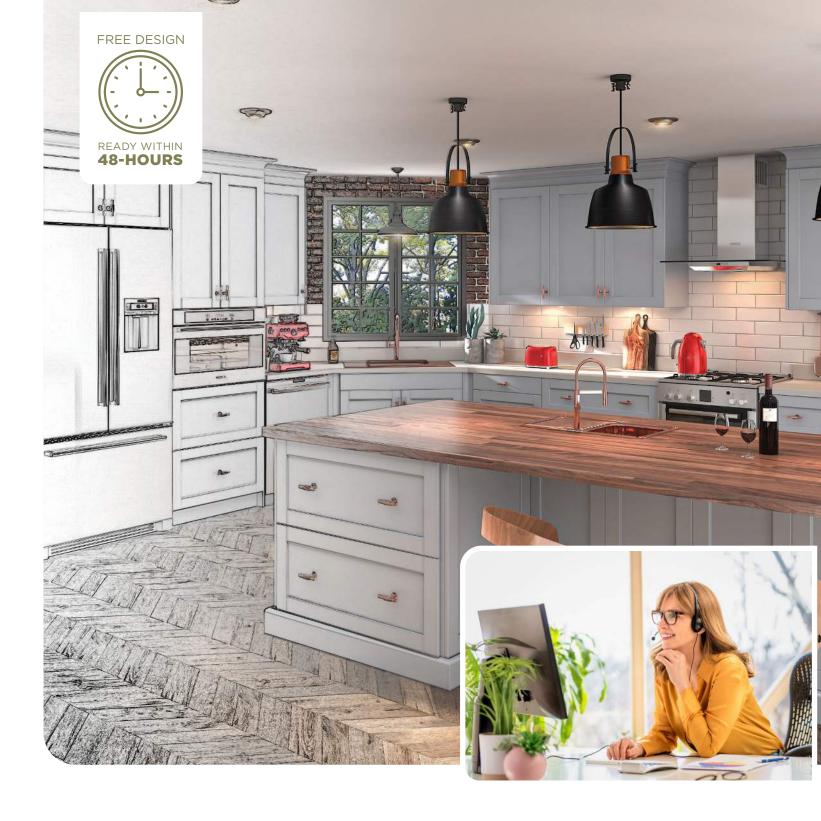

## FREE DESIGN SERVICE

We offer custom room layout designs, ready within 48 hours!

Contact us for details at info@cassarya.com.

- Light gray v-groove shaker
- Silky paint-like laminated finish

Palermo is known for its architecture, history, and culinary traditions, providing a familiar comfort with a bit of modern luxury. It's only fitting that our Palermo collection does the same with its soothing and sophisticated style.