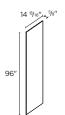

5/8 x 96" | CP1496

TALL CABINET COVER PANEL 24 <sup>13</sup>/<sub>16</sub>"

5/8 x 96" | CP2496

TALL CABINET & FRIDGE GABLE COVER PANEL 36"

5/8 x 96" | CP3696

ISLAND PANEL 36"

5/8 x 96" | CP3696