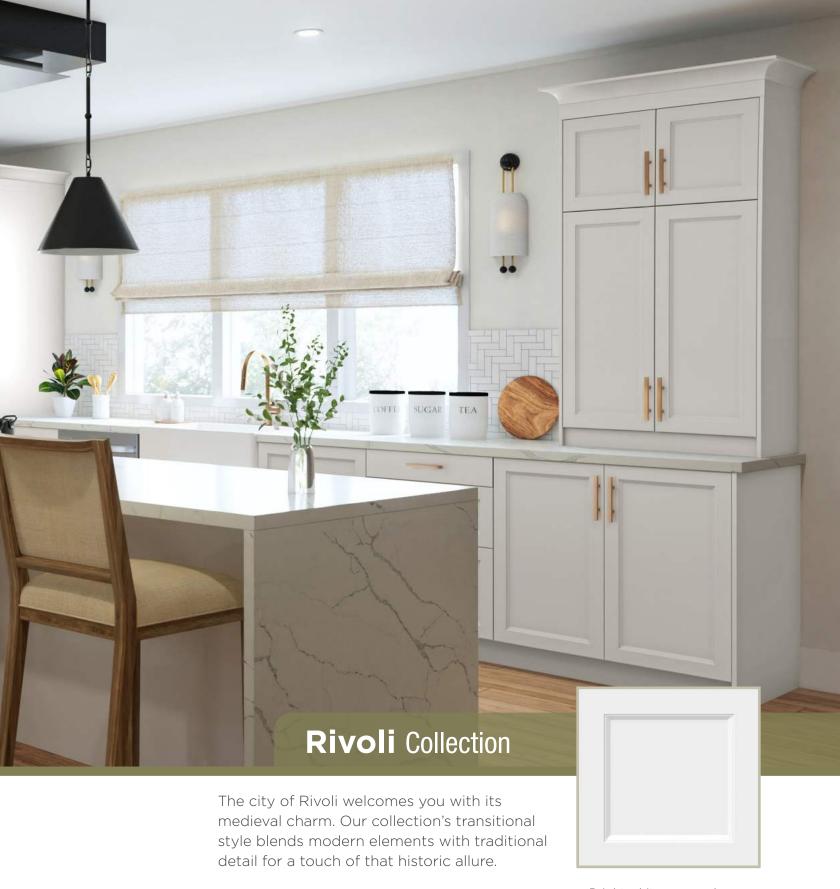

## FREE DESIGN SERVICE

We offer custom room layout designs, ready within 48 hours!

Contact us for details at info@cassarya.com.

- Light gray v-groove shaker
- Silky paint-like laminated finish

Palermo is known for its architecture, history, and culinary traditions, providing a familiar comfort with a bit of modern luxury. It's only fitting that our Palermo collection does the same with its soothing and sophisticated style.