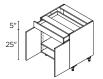

#### 12 x 3/4 x 15" 12 x 3/4 x 5" 15 x 3/4 x 5" 15 x 3/4 x 15" 18 x 3/4 x 5" 18 x 3/4 x 15" 21 x 3/4 x 5" 21 x 3/4 x 15" 24 x 3/4 x 5" 24 x 3/4 x 15" 27 x 3/4 x 5" 27 x 3/4 x 15" 30 x 3/4 x 5" 30 x 3/4 x 15" 33 x 3/4 x 5" 33 x 3/4 x 15" 36 x 3/4 x 5" 36 x 3/4 x 15" 12 x 3/4 x 10" 15 x 3/4 x 10" 18 x 3/4 x 10" 21 x 3/4 x 10" 24 x 3/4 x 10" 27 x 3/4 x 10" 30 x 3/4 x 10" 33 x 3/4 x 10" 36 x 3/4 x 10"