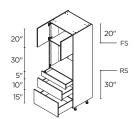

MICRO/WALL OVEN <sup>2</sup> 2 DOORS / 2 DRAWERS

**30"** | TM02D3089.5

MICRO/WALL OVEN <sup>2</sup> 2 DOORS / 2 DRAWERS

**30"** | TM02DA3089.5

**DOUBLE OVEN 3** 2 DOORS / 1 DRAWER

**30"** | TD0A3089.5

RS = Reinforced Shelf. FS = Fixed Shelf. Appliance cut-out sizes: (use of a filler is required and must be ordered separately): 128 1/2" width x 18 1/2" high. <sup>2</sup> 28 1/2" width x 43 1/2" high. <sup>3</sup> 28 1/2" width x 53 1/2" high. <sup>4</sup> 28 1/2" width x 28 1/2" high.