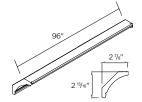

#### **COVE CROWN MOULDING**

With integrated cleat Not available in Sassari

**96** x **3** <sup>11</sup>/<sub>16</sub> x **2** <sup>7</sup>/<sub>8</sub>" | CCM96C

**COVE CROWN MOULDING** 

Without cleat

Not available in Sassari

**96 x 2** <sup>13</sup>/<sub>16</sub> **x 2** <sup>7</sup>/<sub>8</sub>" | CCM96NC

**COVE PLAIN CROWN MOULDING** 

With integrated cleat

Available for Veneto & Barletta only

96 x 5 x 3 1/4" | CCMP96C

STRAIGHT LIGHT VALANCE MOULDING