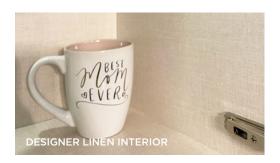

## CABINET FEATURES

With Cassarya cabinetry, superior construction, soft-close doors and drawers, and durable premium-painted finishes are all standard.

- Full-access frameless design removes face frame, offering a streamlined look and additional storage space.
- Soft-close extra wide drawers.
- Soft-close, slim-line metal drawer boxes with full-extension undermount glides.
- Designer neutral linen pattern interior lends an upscale look, is easy-to-clean, and is stain- and moisture-resistant.
- Heavy storage capacity with 3/4-inch full-depth shelves.
- 6 Strength and durability with 5/8 inch side gables.
- Soft-close tool-free press-in hinges are easy to install and adjustable.
- Adjustable legs allow easy leveling, minimize water damage, and create smooth gliding across floors.